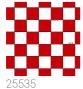

## **NONNA**

Collection ENRIQUEZLAND - ALESSANDRO ENRIQUEZ



## Description

ENRIQUEZLAND is born from the collaboration between the company and designer Alessandro Enriquez. It is a very colorful wallpaper collection, a tribute to Italy with bright and lively traits, rich in symbols of love: an anthology of 50 designs signed by the designer that tell a lifestyle and convey a clear message, Love!



0,68 m - 2.230 ft











## Colors (3)









## Technical specifications

SKU Width Length Composition Sold by Repeat Match Vertical repeat Fire rating Strippability Paste

Washability

25537 0,68 m - 2.230 ft 10,05 m - 32.964 ft HEAVY WEIGHT VINYL ROLL 68,00 cm - 26.77 in STRAIGHT MATCH 68,00 cm - 26.77 in B-S2,D0 STRIPPABLE PASTE THE WALL EXTRA WASHABLE