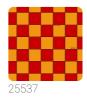

## Colors (3)

## Technical specifications

SKU Width Length Composition Sold by Repeat Match Vertical repeat Fire rating Strippability Paste

Washability

25537 0,68 m - 2.230 ft 10,05 m - 32.964 ft HEAVY WEIGHT VINYL ROLL 68,00 cm - 26.77 in STRAIGHT MATCH 68,00 cm - 26.77 in B-S2,D0 STRIPPABLE PASTE THE WALL EXTRA WASHABLE