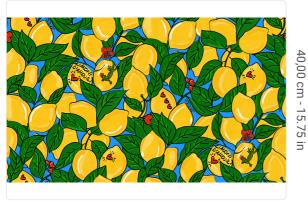

0,68 m - 2.230 ft

Technical specifications

SKU Width Length Composition Sold by Repeat Match Vertical repeat Fire rating Strippability

Paste

Washability

0,68 m - 2.230 ft 10,05 m - 32.964 ft NON-WOVEN ROLL 40,00 cm - 15.75 in STRAIGHT MATCH 40,00 cm - 15.75 in B-S1,D0 STRIPPABLE PASTE THE WALL WASHABLE