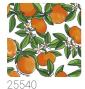

## Technical specifications

SKU Width Length Composition Sold by Repeat Match Vertical repeat

Paste Recommended glue

Washability

Fire rating Strippability 25540

0,68 m - 2.230 ft 10,05 m - 32.964 ft NON-WOVEN ROLL