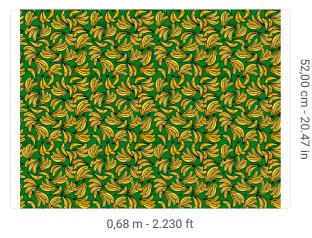

## Technical specifications

SKU
Width
Length
Composition
Sold by
Repeat
Match
Vertical repeat
Fire rating

Strippability
Paste
Washability

25541

0,68 m - 2.230 ft 10,05 m - 32.964 ft HEAVY WEIGHT VINYL

ROLL

52,00 cm - 20.47 in STRAIGHT MATCH 52,00 cm - 20.47 in

B-S2,D0 STRIPPABLE PASTE THE WALL EXTRA WASHABLE

Colors (1)

25541