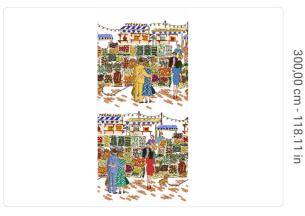

## Technical specifications

SKU
Width
Length
Composition
Sold by
Repeat
Match
Vertical repeat

Fire rating
Strippability
Paste

Washability

25543

1,36 m - 4.461 ft 6,00 m - 19.68 ft NON-WOVEN

PANEL - CM 136 L X 300 H 300,00 cm - 118.11 in PARI RIPETIBILE 300,00 cm - 118.11 in