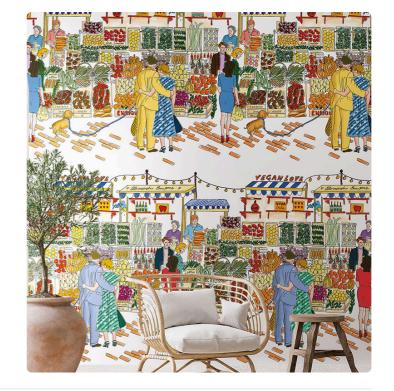

## LA VUCCIRIA

Collection ENRIQUEZLAND - ALESSANDRO ENRIQUEZ

## Description

ENRIQUEZLAND is born from the collaboration between the company and designer Alessandro Enriquez. It is a very colorful wallpaper collection, a tribute to Italy with bright and lively traits, rich in symbols of love: an anthology of 50 designs signed by the designer that tell a lifestyle and convey a clear message, Love!