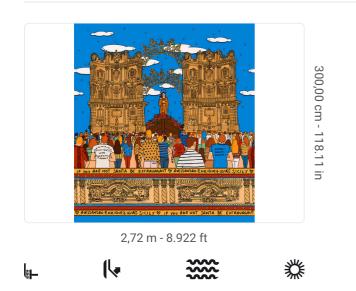

## Technical specifications

SKU Width Length Composition Sold by Repeat Match Vertical repeat Fire rating Strippability Paste Washability 25544 2,72 m - 8.922 ft 12,00 m - 39.36 ft HEAVY WEIGHT VINYL PANEL - CM 272 L X 300 H 300,00 cm - 118.11 in PARI RIPETIBILE 300,00 cm - 118.11 in B-S2,D0 STRIPPABLE PASTE THE WALL EXTRA WASHABLE