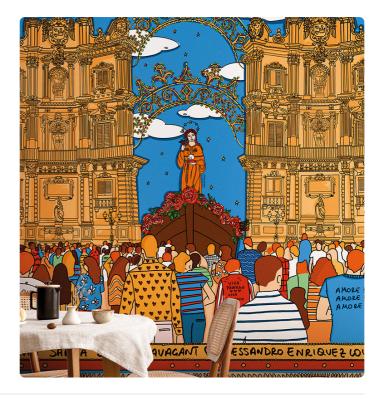

## SANTA ROSALIA

Collection ENRIQUEZLAND - ALESSANDRO ENRIQUEZ

## Description

ENRIQUEZLAND is born from the collaboration between the company and designer Alessandro Enriquez. It is a very colorful wallpaper collection, a tribute to Italy with bright and lively traits, rich in symbols of love: an anthology of 50 designs signed by the designer that tell a lifestyle and convey a clear message, Love!