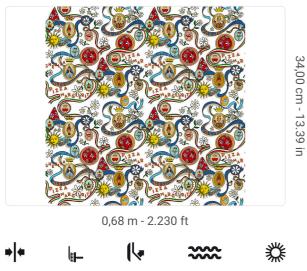

## Technical specifications

SKU
Width
Length
Composition
Sold by
Repeat
Match
Vertical repeat
Fire rating
Strippability
Paste
Washability

0,68 m - 2.230 ft 10,05 m - 32.964 ft NON-WOVEN ROLL 34,00 cm - 13.39 in STRAIGHT MATCH 34,00 cm - 13.39 in B-S1,D0 STRIPPABLE PASTE THE WALL WASHABLE