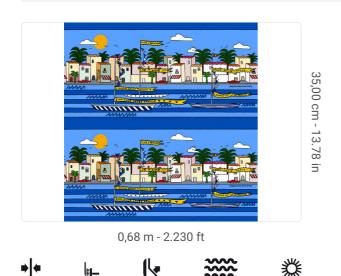

## Technical specifications

SKU Width Length Composition Sold by Repeat Match Vertical repeat Fire rating Strippability Paste Washability 25547 0,68 m - 2.230 ft 10,05 m - 32.964 ft HEAVY WEIGHT VINYL ROLL 35,00 cm - 13.78 in STRAIGHT MATCH 35,00 cm - 13.78 in B-S2,D0 STRIPPABLE PASTE THE WALL EXTRA WASHABLE