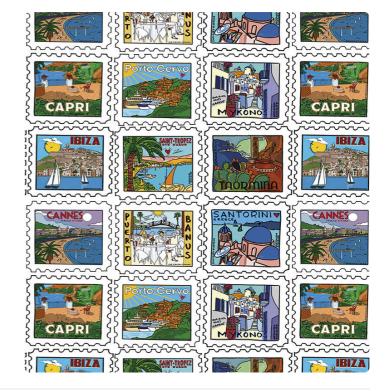

## Description

ENRIQUEZLAND is born from the collaboration between the company and designer Alessandro Enriquez. It is a very colorful wallpaper collection, a tribute to Italy with bright and lively traits, rich in symbols of love: an anthology of 50 designs signed by the designer that tell a lifestyle and convey a clear message, Love!