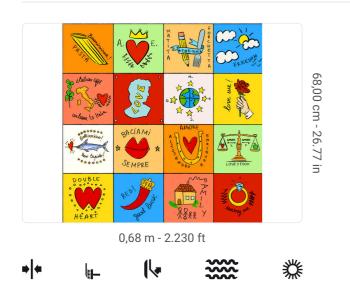

## **Technical specifications**

SKU Width Length Composition Sold by Repeat Match Vertical repeat Fire rating Strippability Paste Washability 25549 0,68 m - 2.230 ft 10,05 m - 32.964 ft HEAVY WEIGHT VINYL ROLL 68,00 cm - 26.77 in STRAIGHT MATCH 68,00 cm - 26.77 in B-S2,D0 STRIPPABLE PASTE THE WALL EXTRA WASHABLE