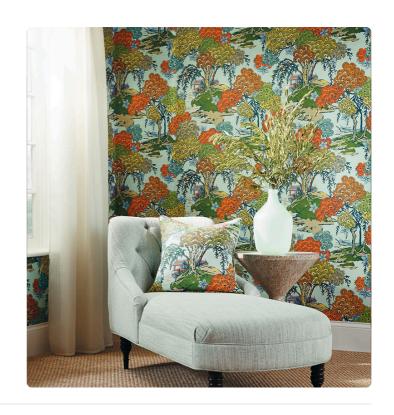

## Story behind the collection

Scalamandré and Jannelli&Volpi give life to an unprecedented collaboration, Scalamandré by Jannelli&Volpi: a travel story through the 5 continents characterized by a graphic sign that originates from the classic style of the nineteenth century. The collection thus links together important designs in large format and with a personal style, expertly interpreted by bright and intense colors, and by supports such as non-woven fabric, silks and straws. This chinoiserie-inspired design makes a timeless statement from a bold powder room to an elegant dining room. Shown in several varieties, it is also available in metallic silk wall fabric.