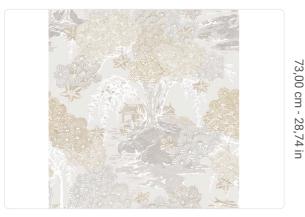

## Story behind the collection

Scalamandré and Jannelli&Volpi give life to an unprecedented collaboration, Scalamandré by Jannelli&Volpi: a travel story through the 5 continents characterized by a graphic sign that originates from the classic style of the nineteenth century. The collection thus links together important designs in large format and with a personal style, expertly interpreted by bright and intense colors, and by supports such as non-woven fabric, silks and straws. This chinoiserie-inspired design makes a timeless statement from a bold powder room to an elegant dining room. Shown in several varieties, it is also available in metallic silk wall fabric.

## Colors (4)

Technical specifications

SKU Width Length Composition Sold by Repeat Match Vertical repeat Fire rating Strippability Paste Washability

26031 0,70 mt - 2,30 ft 10,05 mt - 32,96 ft NON-WOVEN ROLL 73,00 cm - 28,74 in STRAIGHT MATCH 73,00 cm - 28,74 in B-S1,D0 STRIPPABLE PASTE THE WALL WASHABLE