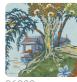

## Sea Of Trees

Collection ScalamandrÉ

## Story behind the collection

Scalamandré and Jannelli&Volpi give life to an unprecedented collaboration, Scalamandré by Jannelli&Volpi: a travel story through the 5 continents characterized by a graphic sign that originates from the classic style of the nineteenth century. The collection thus links together important designs in large format and with a personal style, expertly interpreted by bright and intense colors, and by supports such as non-woven fabric, silks and straws. This chinoiserie-inspired design makes a timeless statement from a bold powder room to an elegant dining room. Shown in several varieties, it is also available in metallic silk wall fabric.