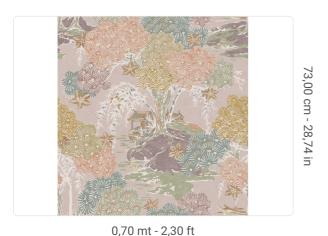

## **Technical specifications**

SKU Width Length Composition Sold by Repeat Match Vertical repeat Fire rating Strippability Paste Washability 26032 0,70 mt - 2,30 ft 10,05 mt - 32,96 ft NON-WOVEN ROLL 73,00 cm - 28,74 in STRAIGHT MATCH 73,00 cm - 28,74 in B-S1,D0 STRIPPABLE PASTE THE WALL WASHABLE