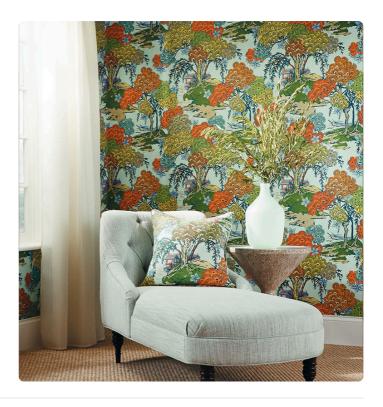

## Story behind the collection

Scalamandré and Jannelli&Volpi give life to an unprecedented collaboration, Scalamandré by Jannelli&Volpi: a travel story through the 5 continents characterized by a graphic sign that originates from the classic style of the nineteenth century. The collection thus links together important designs in large format and with a personal style, expertly interpreted by bright and intense colors, and by supports such as non-woven fabric, silks and straws. This chinoiserie-inspired design makes a timeless statement from a bold powder room to an elegant dining room. Shown in several varieties, it is also available in metallic silk wall fabric.