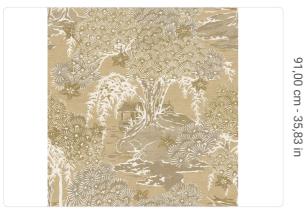

## Colors (4)

Technical specifications

SKU Width Length Composition Sold by Repeat Match Vertical repeat

Fire rating Strippability Paste

Washability

26034

0,87 mt - 2,85 ft 1,00 mt - 3,28 ft

METALLIC SILK WALL FABRIC

LINEAR METER 91,00 cm - 35,83 in STRAIGHT MATCH 91,00 cm - 35,83 in

B-S1,D0 STRIPPABLE PASTE THE WALL EXTRA WASHABLE