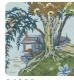

## Story behind the collection

Scalamandré and Jannelli&Volpi give life to an unprecedented collaboration, Scalamandré by Jannelli&Volpi: a travel story through the 5 continents characterized by a graphic sign that originates from the classic style of the nineteenth century. The collection thus links together important designs in large format and with a personal style, expertly interpreted by bright and intense colors, and by supports such as non-woven fabric, silks and straws. This chinoiserie-inspired design makes a timeless statement from a bold powder room to an elegant dining room. Shown in several varieties, it is also available in metallic silk wall fabric.