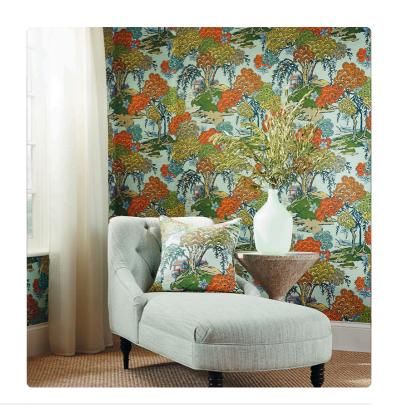

## Sea Of Trees

Collection ScalamandrÉ

## Story behind the collection

Scalamandré and Jannelli&Volpi give life to an unprecedented collaboration, Scalamandré by Jannelli&Volpi: a travel story through the 5 continents characterized by a graphic sign that originates from the classic style of the nineteenth century. The collection thus links together important designs in large format and with a personal style, expertly interpreted by bright and intense colors, and by supports such as non-woven fabric, silks and straws. This chinoiserie-inspired design makes a timeless statement from a bold powder room to an elegant dining room. Shown in several varieties, it is also available in metallic silk wall fabric.