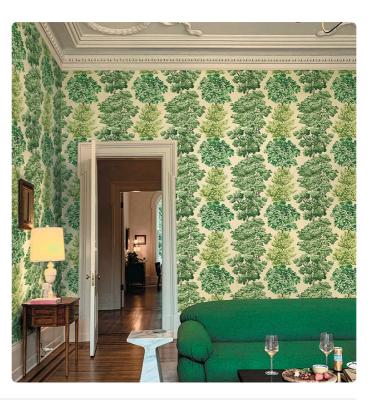

## Story behind the collection

Scalamandré and Jannelli&Volpi give life to an unprecedented collaboration, Scalamandré by Jannelli&Volpi: a travel story through the 5 continents characterized by a graphic sign that originates from the classic style of the nineteenth century. The collection thus links together important designs in large format and with a personal style, expertly interpreted by bright and intense colors, and by supports such as non-woven fabric, silks and straws. Central Park captures the changing beauty of the foliage, from soft greens and cloudy blues to bright, multicolored foliage tones.