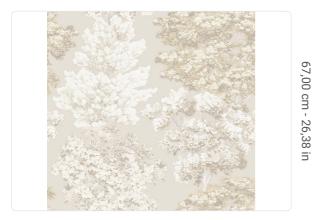

0,70 mt - 2,30 ft

♦ III- III-

26037

從

## **Technical specifications**

SKU Width Length Composition Sold by Repeat Match Vertical repeat Fire rating Strippability Paste Washability 26037 0,70 mt - 2,30 ft 10,05 mt - 32,96 ft NON-WOVEN ROLL 67,00 cm - 26,38 in STRAIGHT MATCH 67,00 cm - 26,38 in B-S1,D0 STRIPPABLE PASTE THE WALL WASHABLE