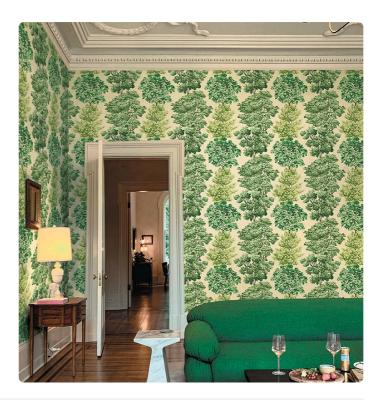

## Story behind the collection

Scalamandré and Jannelli&Volpi give life to an unprecedented collaboration, Scalamandré by Jannelli&Volpi: a travel story through the 5 continents characterized by a graphic sign that originates from the classic style of the nineteenth century. The collection thus links together important designs in large format and with a personal style, expertly interpreted by bright and intense colors, and by supports such as non-woven fabric, silks and straws. Central Park captures the changing beauty of the foliage, from soft greens and cloudy blues to bright, multicolored foliage tones.