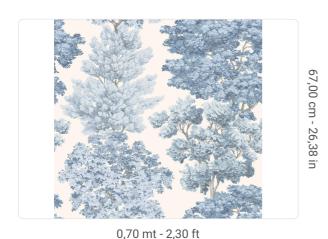

## **Technical specifications**

SKU Width Length Composition Sold by Repeat Match Vertical repeat Fire rating Strippability Paste Washability

26038 0,70 mt - 2,30 ft 10,05 mt - 32,96 ft NON-WOVEN ROLL 67,00 cm - 26,38 in STRAIGHT MATCH 67,00 cm - 26,38 in B-S1,D0 STRIPPABLE PASTE THE WALL WASHABLE