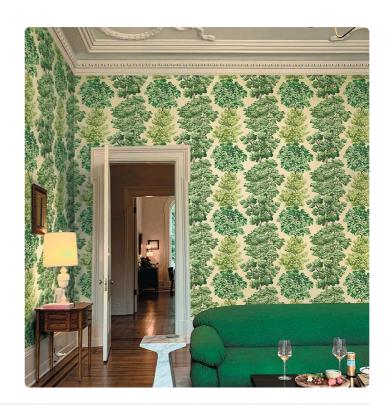

## Story behind the collection

Scalamandré and Jannelli&Volpi give life to an unprecedented collaboration, Scalamandré by Jannelli&Volpi: a travel story through the 5 continents characterized by a graphic sign that originates from the classic style of the nineteenth century. The collection thus links together important designs in large format and with a personal style, expertly interpreted by bright and intense colors, and by supports such as non-woven fabric, silks and straws. Central Park captures the changing beauty of the foliage, from soft greens and cloudy blues to bright, multicolored foliage tones.