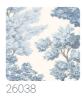

## Story behind the collection

Scalamandré and Jannelli&Volpi give life to an unprecedented collaboration, Scalamandré by Jannelli&Volpi: a travel story through the 5 continents characterized by a graphic sign that originates from the classic style of the nineteenth century. The collection thus links together important designs in large format and with a personal style, expertly interpreted by bright and intense colors, and by supports such as non-woven fabric, silks and straws. Central Park captures the changing beauty of the foliage, from soft greens and cloudy blues to bright, multicolored foliage tones.

## Colors (4)

Technical specifications

SKU
Width
Length
Composition
Sold by
Repeat
Match
Vertical repeat
Fire rating
Strippability
Paste
Washability

26039 0,70 mt - 2,30 ft 10,05 mt - 32,96 ft NON-WOVEN ROLL 67,00 cm - 26,38 in STRAIGHT MATCH 67,00 cm - 26,38 in B-S1,D0 STRIPPABLE PASTE THE WALL WASHABLE