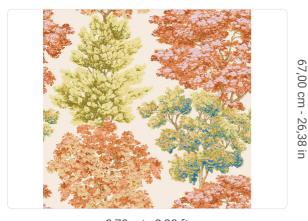

## Story behind the collection

Scalamandré and Jannelli&Volpi give life to an unprecedented collaboration, Scalamandré by Jannelli&Volpi: a travel story through the 5 continents characterized by a graphic sign that originates from the classic style of the nineteenth century. The collection thus links together important designs in large format and with a personal style, expertly interpreted by bright and intense colors, and by supports such as non-woven fabric, silks and straws. Central Park captures the changing beauty of the foliage, from soft greens and cloudy blues to bright, multicolored foliage tones.

0,70 mt - 2,30 ft

**|** 

## Colors (4)

Technical specifications

SKU
Width
Length
Composition
Sold by
Repeat
Match
Vertical repeat
Fire rating
Strippability
Paste
Washability

26039 0,70 mt - 2,30 ft 10,05 mt - 32,96 ft NON-WOVEN ROLL 67,00 cm - 26,38 in STRAIGHT MATCH 67,00 cm - 26,38 in B-S1,D0 STRIPPABLE PASTE THE WALL WASHABLE