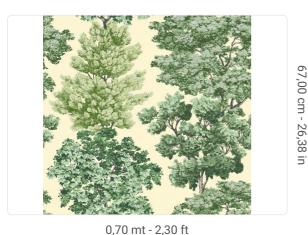

## **Central Park**

Collection ScalamandrÉ

## Story behind the collection

Scalamandré and Jannelli&Volpi give life to an unprecedented collaboration, Scalamandré by Jannelli&Volpi: a travel story through the 5 continents characterized by a graphic sign that originates from the classic style of the nineteenth century. The collection thus links together important designs in large format and with a personal style, expertly interpreted by bright and intense colors, and by supports such as non-woven fabric, silks and straws. Central Park captures the changing beauty of the foliage, from soft greens and cloudy blues to bright, multicolored foliage tones.

## **Technical specifications**

SKU Width Length Composition Sold by Repeat Match Vertical repeat Fire rating Strippability Paste Washability 26040 0,70 mt - 2,30 ft 10,05 mt - 32,96 ft NON-WOVEN ROLL 67,00 cm - 26,38 in STRAIGHT MATCH 67,00 cm - 26,38 in B-S1,D0 STRIPPABLE PASTE THE WALL WASHABLE