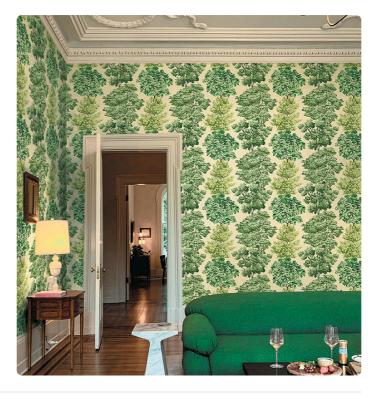

## **Central Park**

Collection ScalamandrÉ

## Story behind the collection

Scalamandré and Jannelli&Volpi give life to an unprecedented collaboration, Scalamandré by Jannelli&Volpi: a travel story through the 5 continents characterized by a graphic sign that originates from the classic style of the nineteenth century. The collection thus links together important designs in large format and with a personal style, expertly interpreted by bright and intense colors, and by supports such as non-woven fabric, silks and straws. Central Park captures the changing beauty of the foliage, from soft greens and cloudy blues to bright, multicolored foliage tones.