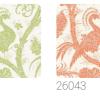

ck**

Collection ScalamandrÉ

## Story behind the collection

Scalamandré and Jannelli&Volpi give life to an unprecedented collaboration, Scalamandré by Jannelli&Volpi: a travel story through the 5 continents characterized by a graphic sign that originates from the classic style of the nineteenth century. The collection thus links together important designs in large format and with a personal style, expertly interpreted by bright and intense colors, and by supports such as non-woven fabric, silks and straws. Exotic fruit, foliage and peacock motifs are rendered with fine batik details for an effect reminiscent of the South Seas. Balinese Peacock's medium-sized scale and graceful vine pattern make it a versatile paper suitable for any setting.



0,70 mt - 2,30 ft

++

l.

## Colors (4)





~~~~



從



## **Technical specifications**

SKU Width Length Composition Sold by Repeat Match Vertical repeat Fire rating Strippability Paste Washability 26041 0,70 mt - 2,30 ft 10,05 mt - 32,96 ft NON-WOVEN ROLL 52,00 cm - 20,47 in STRAIGHT MATCH 52,00 cm - 20,47 in B-S1,D0 STRIPPABLE PASTE THE WALL EXTRA WASHABLE