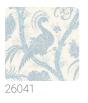

## **Balinese Peacock**

Collection ScalamandrÉ

## Story behind the collection

Scalamandré and Jannelli&Volpi give life to an unprecedented collaboration, Scalamandré by Jannelli&Volpi: a travel story through the 5 continents characterized by a graphic sign that originates from the classic style of the nineteenth century. The collection thus links together important designs in large format and with a personal style, expertly interpreted by bright and intense colors, and by supports such as non-woven fabric, silks and straws. Exotic fruit, foliage and peacock motifs are rendered with fine batik details for an effect reminiscent of the South Seas. Balinese Peacock's medium-sized scale and graceful vine pattern make it a versatile paper suitable for any setting.

## **Technical specifications**

SKU Width Length Composition Sold by Repeat Match Vertical repeat Fire rating Strippability Paste Washability 26041 0,70 mt - 2,30 ft 10,05 mt - 32,96 ft NON-WOVEN ROLL 52,00 cm - 20,47 in STRAIGHT MATCH 52,00 cm - 20,47 in B-S1,D0 STRIPPABLE PASTE THE WALL EXTRA WASHABLE