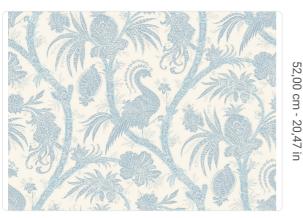

## **Balinese Peacock**

Collection ScalamandrÉ

## Story behind the collection

Scalamandré and Jannelli&Volpi give life to an unprecedented collaboration, Scalamandré by Jannelli&Volpi: a travel story through the 5 continents characterized by a graphic sign that originates from the classic style of the nineteenth century. The collection thus links together important designs in large format and with a personal style, expertly interpreted by bright and intense colors, and by supports such as non-woven fabric, silks and straws. Exotic fruit, foliage and peacock motifs are rendered with fine batik details for an effect reminiscent of the South Seas. Balinese Peacock's medium-sized scale and graceful vine pattern make it a versatile paper suitable for any setting.

## **Technical specifications**

SKU Width Length Composition Sold by Repeat Match Vertical repeat Fire rating Strippability Paste Washability 26041 0,70 mt - 2,30 ft 10,05 mt - 32,96 ft NON-WOVEN ROLL 52,00 cm - 20,47 in STRAIGHT MATCH 52,00 cm - 20,47 in B-S1,D0 STRIPPABLE PASTE THE WALL EXTRA WASHABLE