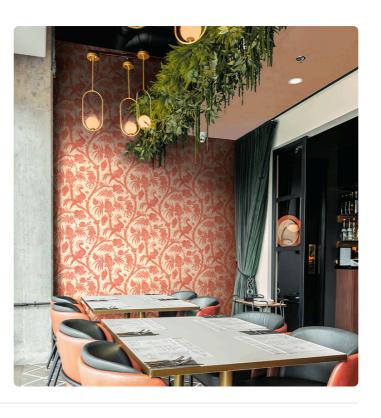

## Story behind the collection

Scalamandré and Jannelli&Volpi give life to an unprecedented collaboration, Scalamandré by Jannelli&Volpi: a travel story through the 5 continents characterized by a graphic sign that originates from the classic style of the nineteenth century. The collection thus links together important designs in large format and with a personal style, expertly interpreted by bright and intense colors, and by supports such as non-woven fabric, silks and straws. Exotic fruit, foliage and peacock motifs are rendered with fine batik details for an effect reminiscent of the South Seas. Balinese Peacock's medium-sized scale and graceful vine pattern make it a versatile paper suitable for any setting.