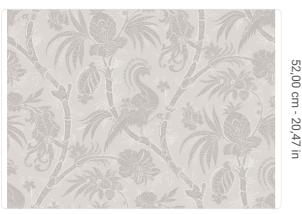

## Story behind the collection

Scalamandré and Jannelli&Volpi give life to an unprecedented collaboration, Scalamandré by Jannelli&Volpi: a travel story through the 5 continents characterized by a graphic sign that originates from the classic style of the nineteenth century. The collection thus links together important designs in large format and with a personal style, expertly interpreted by bright and intense colors, and by supports such as non-woven fabric, silks and straws. Exotic fruit, foliage and peacock motifs are rendered with fine batik details for an effect reminiscent of the South Seas. Balinese Peacock's medium-sized scale and graceful vine pattern make it a versatile paper suitable for any setting.

## **Technical specifications**

SKU Width Length Composition Sold by Repeat Match Vertical repeat Fire rating Strippability Paste Washability 26044 0,70 mt - 2,30 ft 10,05 mt - 32,96 ft NON-WOVEN ROLL 52,00 cm - 20,47 in STRAIGHT MATCH 52,00 cm - 20,47 in B-S1,D0 STRIPPABLE PASTE THE WALL EXTRA WASHABLE