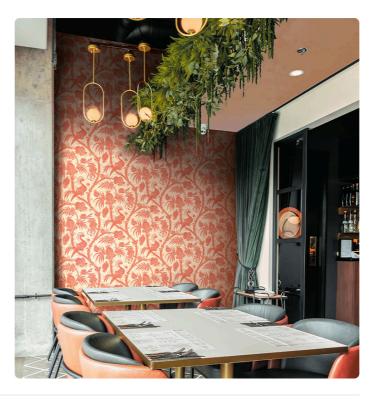

## Story behind the collection

Scalamandré and Jannelli&Volpi give life to an unprecedented collaboration, Scalamandré by Jannelli&Volpi: a travel story through the 5 continents characterized by a graphic sign that originates from the classic style of the nineteenth century. The collection thus links together important designs in large format and with a personal style, expertly interpreted by bright and intense colors, and by supports such as non-woven fabric, silks and straws. Exotic fruit, foliage and peacock motifs are rendered with fine batik details for an effect reminiscent of the South Seas. Balinese Peacock's medium-sized scale and graceful vine pattern make it a versatile paper suitable for any setting.