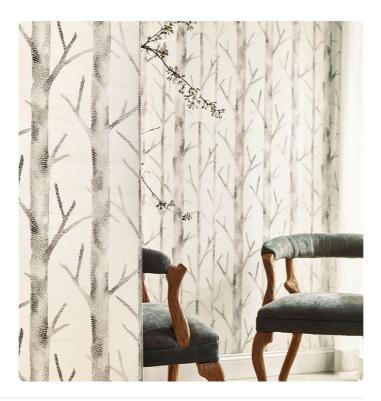

## Story behind the collection

Scalamandré and Jannelli&Volpi give life to an unprecedented collaboration, Scalamandré by Jannelli&Volpi: a travel story through the 5 continents characterized by a graphic sign that originates from the classic style of the nineteenth century. The collection thus links together important designs in large format and with a personal style, expertly interpreted by bright and intense colors, and by supports such as non-woven fabric, silks and straws. Linear yet organic, leafless trees are nature's answer in its essential form. Everett is a modern reimagining of this classic motif. The large-scale print captures the details of the original watercolor.