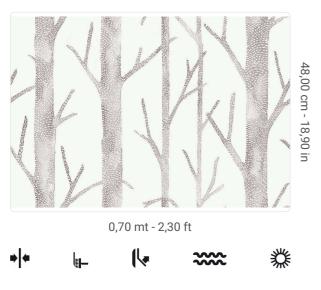

## Story behind the collection

Scalamandré and Jannelli&Volpi give life to an unprecedented collaboration, Scalamandré by Jannelli&Volpi: a travel story through the 5 continents characterized by a graphic sign that originates from the classic style of the nineteenth century. The collection thus links together important designs in large format and with a personal style, expertly interpreted by bright and intense colors, and by supports such as non-woven fabric, silks and straws. Linear yet organic, leafless trees are nature's answer in its essential form. Everett is a modern reimagining of this classic motif. The large-scale print captures the details of the original watercolor.

## **Technical specifications**

SKU Width Length Composition Sold by Repeat Match Vertical repeat Fire rating Strippability Paste Washability 26045 0,70 mt - 2,30 ft 10,05 mt - 32,96 ft NON-WOVEN ROLL 48,00 cm - 18,90 in STRAIGHT MATCH 48,00 cm - 18,90 in B-S1,D0 STRIPPABLE PASTE THE WALL WASHABLE