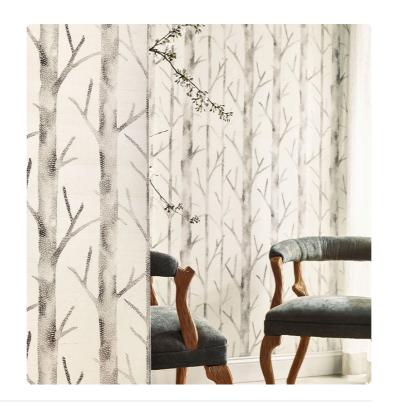

## Story behind the collection

Scalamandré and Jannelli&Volpi give life to an unprecedented collaboration, Scalamandré by Jannelli&Volpi: a travel story through the 5 continents characterized by a graphic sign that originates from the classic style of the nineteenth century. The collection thus links together important designs in large format and with a personal style, expertly interpreted by bright and intense colors, and by supports such as non-woven fabric, silks and straws. Linear yet organic, leafless trees are nature's answer in its essential form. Everett is a modern reimagining of this classic motif. The large-scale print captures the details of the original watercolor.