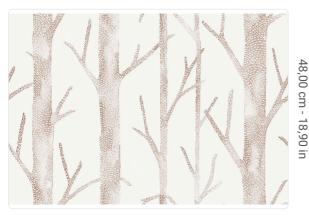

## Story behind the collection

Scalamandré and Jannelli&Volpi give life to an unprecedented collaboration, Scalamandré by Jannelli&Volpi: a travel story through the 5 continents characterized by a graphic sign that originates from the classic style of the nineteenth century. The collection thus links together important designs in large format and with a personal style, expertly interpreted by bright and intense colors, and by supports such as non-woven fabric, silks and straws. Linear yet organic, leafless trees are nature's answer in its essential form. Everett is a modern reimagining of this classic motif. The large-scale print captures the details of the original watercolor.

## Colors (4)

Technical specifications

SKU Width Length Composition Sold by Repeat Match Vertical repeat Fire rating Strippability

Paste Washability 26046

0,70 mt - 2,30 ft 10,05 mt - 32,96 ft NON-WOVEN ROLL 48,00 cm - 18,90 in