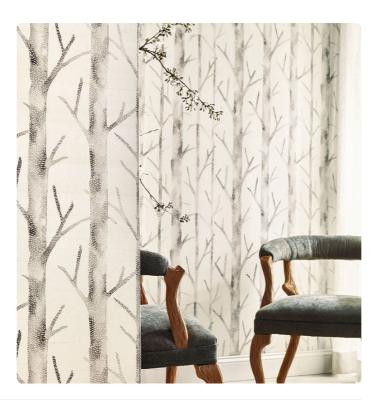

## Story behind the collection

Scalamandré and Jannelli&Volpi give life to an unprecedented collaboration, Scalamandré by Jannelli&Volpi: a travel story through the 5 continents characterized by a graphic sign that originates from the classic style of the nineteenth century. The collection thus links together important designs in large format and with a personal style, expertly interpreted by bright and intense colors, and by supports such as non-woven fabric, silks and straws. Linear yet organic, leafless trees are nature's answer in its essential form. Everett is a modern reimagining of this classic motif. The large-scale print captures the details of the original watercolor.