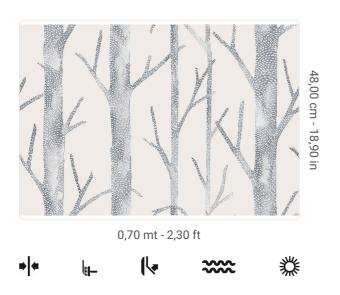

## Story behind the collection

Scalamandré and Jannelli&Volpi give life to an unprecedented collaboration, Scalamandré by Jannelli&Volpi: a travel story through the 5 continents characterized by a graphic sign that originates from the classic style of the nineteenth century. The collection thus links together important designs in large format and with a personal style, expertly interpreted by bright and intense colors, and by supports such as non-woven fabric, silks and straws. Linear yet organic, leafless trees are nature's answer in its essential form. Everett is a modern reimagining of this classic motif. The large-scale print captures the details of the original watercolor.

## **Technical specifications**

SKU Width Length Composition Sold by Repeat Match Vertical repeat Fire rating Strippability Paste Washability 26047 0,70 mt - 2,30 ft 10,05 mt - 32,96 ft NON-WOVEN ROLL 48,00 cm - 18,90 in STRAIGHT MATCH 48,00 cm - 18,90 in B-S1,D0 STRIPPABLE PASTE THE WALL WASHABLE