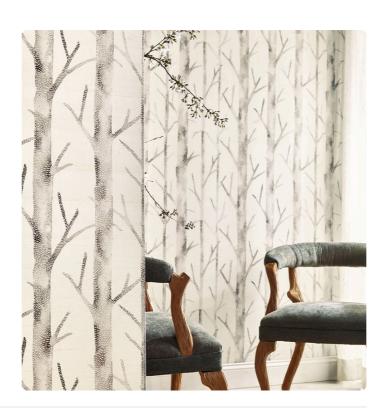

## Story behind the collection

Scalamandré and Jannelli&Volpi give life to an unprecedented collaboration, Scalamandré by Jannelli&Volpi: a travel story through the 5 continents characterized by a graphic sign that originates from the classic style of the nineteenth century. The collection thus links together important designs in large format and with a personal style, expertly interpreted by bright and intense colors, and by supports such as non-woven fabric, silks and straws. Linear yet organic, leafless trees are nature's answer in its essential form. Everett is a modern reimagining of this classic motif. The large-scale print captures the details of the original watercolor.