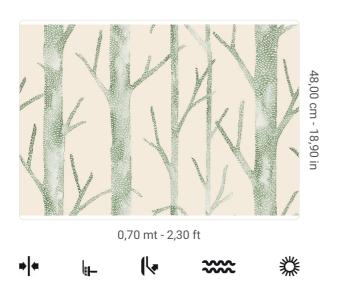

## Story behind the collection

Scalamandré and Jannelli&Volpi give life to an unprecedented collaboration, Scalamandré by Jannelli&Volpi: a travel story through the 5 continents characterized by a graphic sign that originates from the classic style of the nineteenth century. The collection thus links together important designs in large format and with a personal style, expertly interpreted by bright and intense colors, and by supports such as non-woven fabric, silks and straws. Linear yet organic, leafless trees are nature's answer in its essential form. Everett is a modern reimagining of this classic motif. The large-scale print captures the details of the original watercolor.

## **Technical specifications**

SKU Width Length Composition Sold by Repeat Match Vertical repeat Fire rating Strippability Paste Washability 26048 0,70 mt - 2,30 ft 10,05 mt - 32,96 ft NON-WOVEN ROLL 48,00 cm - 18,90 in STRAIGHT MATCH 48,00 cm - 18,90 in B-S1,D0 STRIPPABLE PASTE THE WALL WASHABLE