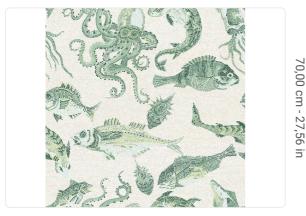

## Story behind the collection

Scalamandré and Jannelli&Volpi give life to an unprecedented collaboration, Scalamandré by Jannelli&Volpi: a travel story through the 5 continents characterized by a graphic sign that originates from the classic style of the nineteenth century. The collection thus links together important designs in large format and with a personal style, expertly interpreted by bright and intense colors, and by supports such as non-woven fabric, silks and straws. This elegant pattern draws inspiration from the ocean, showcasing a stunning mosaic that embodies the fluidity and vibrancy of marine life. The bright, luminous tones evoke a sense of tranquility and energy and make it perfect whether adorning the walls of a stylish powder room or enhancing the welcoming ambiance of a foyer, and, through the glossy paint used in its creation, Mikonos has a bright visual impact and a 3D effect.

## Technical specifications

Width
Length
Composition
Sold by
Repeat
Match
Vertical repeat
Fire rating
Strippability
Paste
Washability

SKU

26049 0,70 mt - 2,30 ft 10,05 mt - 32,96 ft NON-WOVEN ROLL 70,00 cm - 27,56 in STRAIGHT MATCH 70,00 cm - 27,56 in B-S1,D0