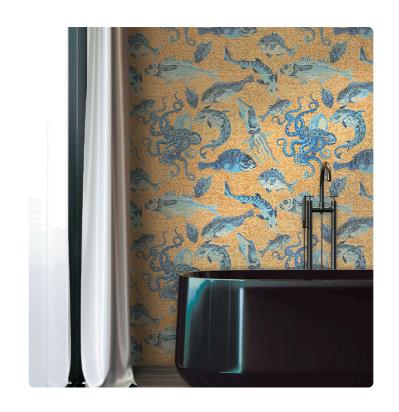

## Story behind the collection

Scalamandré and Jannelli&Volpi give life to an unprecedented collaboration, Scalamandré by Jannelli&Volpi: a travel story through the 5 continents characterized by a graphic sign that originates from the classic style of the nineteenth century. The collection thus links together important designs in large format and with a personal style, expertly interpreted by bright and intense colors, and by supports such as non-woven fabric, silks and straws. This elegant pattern draws inspiration from the ocean, showcasing a stunning mosaic that embodies the fluidity and vibrancy of marine life. The bright, luminous tones evoke a sense of tranquility and energy and make it perfect whether adorning the walls of a stylish powder room or enhancing the welcoming ambiance of a foyer, and, through the glossy paint used in its creation, Mikonos has a bright visual impact and a 3D effect.