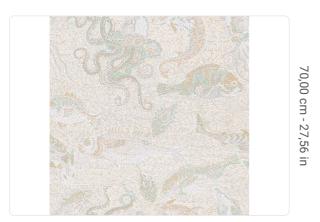

## Story behind the collection

Scalamandré and Jannelli&Volpi give life to an unprecedented collaboration, Scalamandré by Jannelli&Volpi: a travel story through the 5 continents characterized by a graphic sign that originates from the classic style of the nineteenth century. The collection thus links together important designs in large format and with a personal style, expertly interpreted by bright and intense colors, and by supports such as non-woven fabric, silks and straws. This elegant pattern draws inspiration from the ocean, showcasing a stunning mosaic that embodies the fluidity and vibrancy of marine life. The bright, luminous tones evoke a sense of tranquility and energy and make it perfect whether adorning the walls of a stylish powder room or enhancing the welcoming ambiance of a foyer, and, through the glossy paint used in its creation, Mikonos has a bright visual impact and a 3D effect.

## **Technical specifications**

SKU Width Length Composition Sold by Repeat Match Vertical repeat Fire rating Strippability Paste Washability 26050 0,70 mt - 2,30 ft 10,05 mt - 32,96 ft NON-WOVEN ROLL 70,00 cm - 27,56 in STRAIGHT MATCH 70,00 cm - 27,56 in B-S1,D0 STRIPPABLE PASTE THE WALL EXTRA WASHABLE