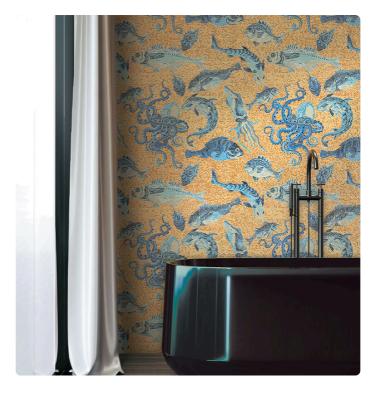

## Story behind the collection

Scalamandré and Jannelli&Volpi give life to an unprecedented collaboration, Scalamandré by Jannelli&Volpi: a travel story through the 5 continents characterized by a graphic sign that originates from the classic style of the nineteenth century. The collection thus links together important designs in large format and with a personal style, expertly interpreted by bright and intense colors, and by supports such as non-woven fabric, silks and straws. This elegant pattern draws inspiration from the ocean, showcasing a stunning mosaic that embodies the fluidity and vibrancy of marine life. The bright, luminous tones evoke a sense of tranquility and energy and make it perfect whether adorning the walls of a stylish powder room or enhancing the welcoming ambiance of a foyer, and, through the glossy paint used in its creation, Mikonos has a bright visual impact and a 3D effect.