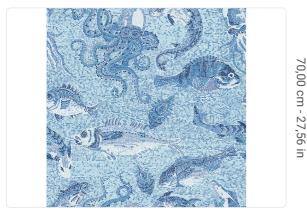

## Story behind the collection

Scalamandré and Jannelli&Volpi give life to an unprecedented collaboration, Scalamandré by Jannelli&Volpi: a travel story through the 5 continents characterized by a graphic sign that originates from the classic style of the nineteenth century. The collection thus links together important designs in large format and with a personal style, expertly interpreted by bright and intense colors, and by supports such as non-woven fabric, silks and straws. This elegant pattern draws inspiration from the ocean, showcasing a stunning mosaic that embodies the fluidity and vibrancy of marine life. The bright, luminous tones evoke a sense of tranquility and energy and make it perfect whether adorning the walls of a stylish powder room or enhancing the welcoming ambiance of a foyer, and, through the glossy paint used in its creation, Mikonos has a bright visual impact and a 3D effect.

## Technical specifications

SKU Width Length Composition Sold by Repeat Match Vertical repeat Fire rating Strippability Paste Washability

26052 0,70 mt - 2,30 ft 10,05 mt - 32,96 ft NON-WOVEN ROLL 70,00 cm - 27,56 in STRAIGHT MATCH 70,00 cm - 27,56 in B-S1,D0