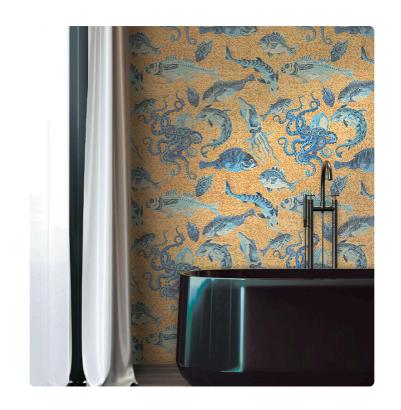

## Story behind the collection

Scalamandré and Jannelli&Volpi give life to an unprecedented collaboration, Scalamandré by Jannelli&Volpi: a travel story through the 5 continents characterized by a graphic sign that originates from the classic style of the nineteenth century. The collection thus links together important designs in large format and with a personal style, expertly interpreted by bright and intense colors, and by supports such as non-woven fabric, silks and straws. This elegant pattern draws inspiration from the ocean, showcasing a stunning mosaic that embodies the fluidity and vibrancy of marine life. The bright, luminous tones evoke a sense of tranquility and energy and make it perfect whether adorning the walls of a stylish powder room or enhancing the welcoming ambiance of a foyer, and, through the glossy paint used in its creation, Mikonos has a bright visual impact and a 3D effect.