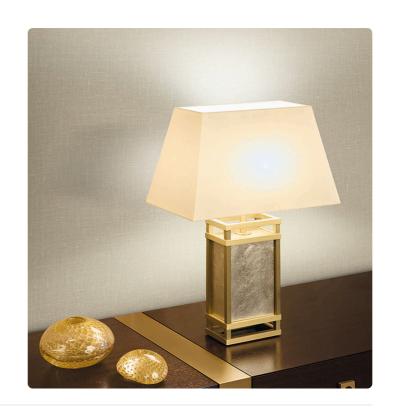

#### Description

Faithful to its journey connotation, Graphic Elements 3 by Armani/Casa invites to explore the Far East: the aura of Japanese islands, with their rich nature and millenary culture, was the source of inspiration for patterns and textures featured in this collection. This wallcovering is marked by a textured surface imitating a loosely woven canvas. Fukue can be the absolute protagonist if applied alone, or can be combined with other wallcoverings from the Graphic Elements 3 collection to be used as a plain, since it shares the same base material - metallic silver gauze on a nonwoven base - of Hokkaido and Honshu.