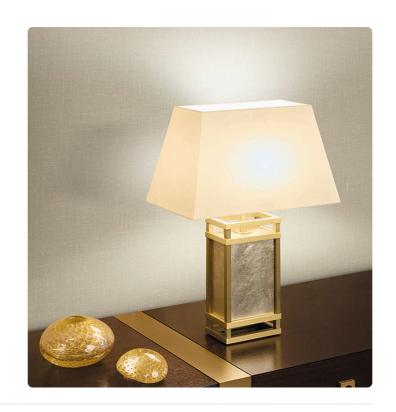

# **FUKUE**

## Collection GRAPHIC ELEMENTS 3

#### Description

Faithful to its journey connotation, Graphic Elements 3 by Armani/Casa invites to explore the Far East: the aura of Japanese islands, with their rich nature and millenary culture, was the source of inspiration for patterns and textures featured in this collection. This wallcovering is marked by a textured surface imitating a loosely woven canvas. Fukue can be the absolute protagonist if applied alone, or can be combined with other wallcoverings from the Graphic Elements 3 collection to be used as a plain, since it shares the same base material - metallic silver gauze on a nonwoven base - of Hokkaido and Honshu.