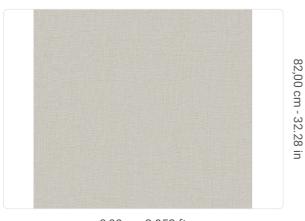

#### Description

Faithful to its journey connotation, Graphic Elements 3 by Armani/Casa invites to explore the Far East: the aura of Japanese islands, with their rich nature and millenary culture, was the source of inspiration for patterns and textures featured in this collection. This wallcovering is marked by a textured surface imitating a loosely woven canvas. Fukue can be the absolute protagonist if applied alone, or can be combined with other wallcoverings from the Graphic Elements 3 collection to be used as a plain, since it shares the same base material - metallic silver gauze on a nonwoven base - of Hokkaido and Honshu.

## Technical specifications

SKU Width Length Composition Sold by Match Vertical repeat Fire rating Strippability

Paste Washability 8001

0,90 m - 2.952 ft 1,00 m - 3.28 ft

COUPLED WITH METALLIC FABRIC

LINEAR METER FREE MATCH 82,00 cm - 32.28 in B-S1, D0