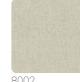

f inspiration for patterns and textures featured in this collection. This wallcovering is marked by a textured surface imitating a loosely woven canvas. Fukue can be the absolute protagonist if applied alone, or can be combined with other wallcoverings from the Graphic Elements 3 collection to be used as a plain, since it shares the same base material - metallic silver gauze on a nonwoven base - of Hokkaido and Honshu.





0,90 m - 2.952 ft













## Technical specifications

SKU Width Length Composition Sold by Match Vertical repeat Fire rating Strippability

Paste Washability 8001

0,90 m - 2.952 ft 1,00 m - 3.28 ft

COUPLED WITH METALLIC FABRIC

LINEAR METER FREE MATCH 82,00 cm - 32.28 in B-S1, D0

STRIPPABLE PASTE THE WALL EXTRA WASHABLE

## Colors (10)



8000



8008

8009







8003



8004