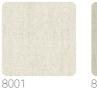

of inspiration for patterns and textures featured in this collection. This wallcovering is marked by a textured surface imitating a loosely woven canvas. Fukue can be the absolute protagonist if applied alone, or can be combined with other wallcoverings from the Graphic Elements 3 collection to be used as a plain, since it shares the same base material - metallic silver gauze on a nonwoven base - of Hokkaido and Honshu.





0,90 m - 2.952 ft













## Technical specifications

SKU Width Length Composition Sold by Match Vertical repeat Fire rating Strippability

Paste Washability 8001

0,90 m - 2.952 ft 1,00 m - 3.28 ft

COUPLED WITH METALLIC FABRIC

LINEAR METER FREE MATCH 82,00 cm - 32.28 in B-S1, D0

STRIPPABLE PASTE THE WALL EXTRA WASHABLE

## Colors (10)



8000



8008

8009







8003



8004