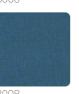

was the source of inspiration for patterns and textures featured in this collection. This wallcovering is marked by a textured surface imitating a loosely woven canvas. Fukue can be the absolute protagonist if applied alone, or can be combined with other wallcoverings from the Graphic Elements 3 collection to be used as a plain, since it shares the same base material - metallic silver gauze on a nonwoven base - of Hokkaido and Honshu.





0,90 m - 2.952 ft













## Technical specifications

SKU Width Length Composition Sold by Match Vertical repeat Fire rating Strippability

Paste Washability 8001

0,90 m - 2.952 ft 1,00 m - 3.28 ft

COUPLED WITH METALLIC FABRIC

LINEAR METER FREE MATCH 82,00 cm - 32.28 in B-S1, D0

STRIPPABLE PASTE THE WALL EXTRA WASHABLE

## Colors (10)



8000



8008

8009







8003



8004