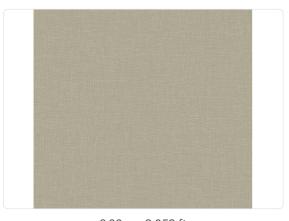

#### Description

Faithful to its journey connotation, Graphic Elements 3 by Armani/Casa invites to explore the Far East: the aura of Japanese islands, with their rich nature and millenary culture, was the source of inspiration for patterns and textures featured in this collection. This wallcovering is marked by a textured surface imitating a loosely woven canvas. Fukue can be the absolute protagonist if applied alone, or can be combined with other wallcoverings from the Graphic Elements 3 collection to be used as a plain, since it shares the same base material - metallic silver gauze on a nonwoven base - of Hokkaido and Honshu.

0,90 m - 2.952 ft

82,00 cm - 32.28

### Technical specifications

SKU Width Length Composition Sold by Match Vertical repeat Fire rating Strippability

Paste Washability 8002

0,90 m - 2.952 ft 1,00 m - 3.28 ft

COUPLED WITH METALLIC FABRIC

LINEAR METER FREE MATCH 82,00 cm - 32.28 in B-S1, D0