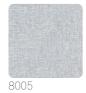

of inspiration for patterns and textures featured in this collection. This wallcovering is marked by a textured surface imitating a loosely woven canvas. Fukue can be the absolute protagonist if applied alone, or can be combined with other wallcoverings from the Graphic Elements 3 collection to be used as a plain, since it shares the same base material - metallic silver gauze on a nonwoven base - of Hokkaido and Honshu.





0,90 m - 2.952 ft













### Technical specifications

SKU Width Length Composition Sold by Match Vertical repeat Fire rating Strippability Paste

Washability

8004 0,90 m - 2.952 ft 1,00 m - 3.28 ft COUPLED WITH METALLIC FABRIC LINEAR METER FREE MATCH 82,00 cm - 32.28 in B-S1, D0 STRIPPABLE PASTE THE WALL EXTRA WASHABLE

# Colors (10)



8000



8009

8001