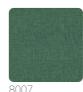

nspiration for patterns and textures featured in this collection. This wallcovering is marked by a textured surface imitating a loosely woven canvas. Fukue can be the absolute protagonist if applied alone, or can be combined with other wallcoverings from the Graphic Elements 3 collection to be used as a plain, since it shares the same base material - metallic silver gauze on a nonwoven base - of Hokkaido and Honshu.





0,90 m - 2.952 ft













### Technical specifications

SKU Width Length Composition Sold by Match Vertical repeat Fire rating Strippability Paste

Washability

8004 0,90 m - 2.952 ft 1,00 m - 3.28 ft COUPLED WITH METALLIC FABRIC LINEAR METER FREE MATCH 82,00 cm - 32.28 in B-S1, D0 STRIPPABLE PASTE THE WALL EXTRA WASHABLE

# Colors (10)



8000



8009

8001