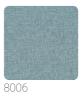

inspiration for patterns and textures featured in this collection. This wallcovering is marked by a textured surface imitating a loosely woven canvas. Fukue can be the absolute protagonist if applied alone, or can be combined with other wallcoverings from the Graphic Elements 3 collection to be used as a plain, since it shares the same base material - metallic silver gauze on a nonwoven base - of Hokkaido and Honshu.





0,90 m - 2.952 ft













### Technical specifications

SKU Width Length Composition Sold by Match Vertical repeat Fire rating Strippability Paste

Washability

8004 0,90 m - 2.952 ft 1,00 m - 3.28 ft COUPLED WITH METALLIC FABRIC LINEAR METER FREE MATCH 82,00 cm - 32.28 in B-S1, D0 STRIPPABLE PASTE THE WALL EXTRA WASHABLE

# Colors (10)



8000



8009

8001