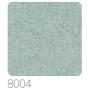

e of inspiration for patterns and textures featured in this collection. This wallcovering is marked by a textured surface imitating a loosely woven canvas. Fukue can be the absolute protagonist if applied alone, or can be combined with other wallcoverings from the Graphic Elements 3 collection to be used as a plain, since it shares the same base material - metallic silver gauze on a nonwoven base - of Hokkaido and Honshu.





0,90 m - 2.952 ft













### Technical specifications

SKU Width Length Composition Sold by Match Vertical repeat Fire rating Strippability Paste

Washability

8004 0,90 m - 2.952 ft 1,00 m - 3.28 ft COUPLED WITH METALLIC FABRIC LINEAR METER FREE MATCH 82,00 cm - 32.28 in B-S1, D0 STRIPPABLE PASTE THE WALL EXTRA WASHABLE

# Colors (10)



8000



8009

8001