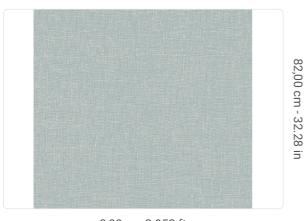

#### Description

Faithful to its journey connotation, Graphic Elements 3 by Armani/Casa invites to explore the Far East: the aura of Japanese islands, with their rich nature and millenary culture, was the source of inspiration for patterns and textures featured in this collection. This wallcovering is marked by a textured surface imitating a loosely woven canvas. Fukue can be the absolute protagonist if applied alone, or can be combined with other wallcoverings from the Graphic Elements 3 collection to be used as a plain, since it shares the same base material - metallic silver gauze on a nonwoven base - of Hokkaido and Honshu.

0,90 m - 2.952 ft

### Technical specifications

SKU Width Length Composition Sold by Match Vertical repeat Fire rating Strippability Paste

Washability

8004 0,90 m - 2.952 ft 1,00 m - 3.28 ft COUPLED WITH METALLIC FABRIC LINEAR METER FREE MATCH 82,00 cm - 32.28 in B-S1, D0 STRIPPABLE PASTE THE WALL EXTRA WASHABLE