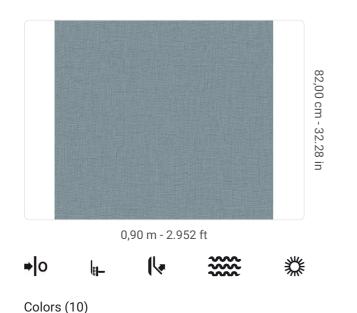

## **Technical specifications**

SKU Width Length Composition Sold by Match Vertical repeat Fire rating Strippability Paste Washability 8006 0,90 m - 2.952 ft 1,00 m - 3.28 ft COUPLED WITH METALLIC FABRIC LINEAR METER FREE MATCH 82,00 cm - 32.28 in B-S1, D0 STRIPPABLE PASTE THE WALL EXTRA WASHABLE