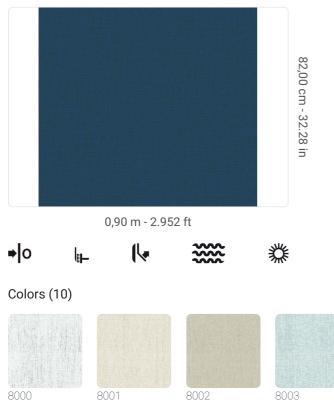

## **Technical specifications**

SKU Width Length Composition Sold by Match Vertical repeat Fire rating Strippability Paste Washability

8008 0,90 m - 2.952 ft 1,00 m - 3.28 ft COUPLED WITH METALLIC FABRIC LINEAR METER FREE MATCH 82,00 cm - 32.28 in B-S1, D0 STRIPPABLE PASTE THE WALL EXTRA WASHABLE