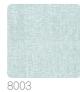

e of inspiration for patterns and textures featured in this collection. This wallcovering is marked by a textured surface imitating a loosely woven canvas. Fukue can be the absolute protagonist if applied alone, or can be combined with other wallcoverings from the Graphic Elements 3 collection to be used as a plain, since it shares the same base material - metallic silver gauze on a nonwoven base - of Hokkaido and Honshu.





0,90 m - 2.952 ft













## Technical specifications

SKU Width Length Composition Sold by Match Vertical repeat Fire rating Strippability Paste Washability

8009 0,90 m - 2.952 ft 1,00 m - 3.28 ft COUPLED WITH METALLIC FABRIC LINEAR METER FREE MATCH 82,00 cm - 32.28 in B-S1, D0 STRIPPABLE PASTE THE WALL EXTRA WASHABLE

# Colors (10)



8000



8009

8001