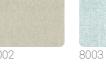

rce of inspiration for patterns and textures featured in this collection. This wallcovering is marked by a textured surface imitating a loosely woven canvas. Fukue can be the absolute protagonist if applied alone, or can be combined with other wallcoverings from the Graphic Elements 3 collection to be used as a plain, since it shares the same base material - metallic silver gauze on a nonwoven base - of Hokkaido and Honshu.





0,90 m - 2.952 ft













## Technical specifications

SKU Width Length Composition Sold by Match Vertical repeat Fire rating Strippability Paste Washability

8009 0,90 m - 2.952 ft 1,00 m - 3.28 ft COUPLED WITH METALLIC FABRIC LINEAR METER FREE MATCH 82,00 cm - 32.28 in B-S1, D0 STRIPPABLE PASTE THE WALL EXTRA WASHABLE

# Colors (10)



8000



8009

8001