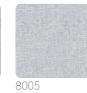

inspiration for patterns and textures featured in this collection. This wallcovering is marked by a textured surface imitating a loosely woven canvas. Fukue can be the absolute protagonist if applied alone, or can be combined with other wallcoverings from the Graphic Elements 3 collection to be used as a plain, since it shares the same base material - metallic silver gauze on a nonwoven base - of Hokkaido and Honshu.





0,90 m - 2.952 ft













## Technical specifications

SKU Width Length Composition Sold by Match Vertical repeat Fire rating Strippability Paste Washability

8009 0,90 m - 2.952 ft 1,00 m - 3.28 ft COUPLED WITH METALLIC FABRIC LINEAR METER FREE MATCH 82,00 cm - 32.28 in B-S1, D0 STRIPPABLE PASTE THE WALL EXTRA WASHABLE

# Colors (10)



8000



8009

8001