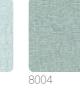

of inspiration for patterns and textures featured in this collection. This wallcovering is marked by a textured surface imitating a loosely woven canvas. Fukue can be the absolute protagonist if applied alone, or can be combined with other wallcoverings from the Graphic Elements 3 collection to be used as a plain, since it shares the same base material - metallic silver gauze on a nonwoven base - of Hokkaido and Honshu.





0,90 m - 2.952 ft













## Technical specifications

SKU Width Length Composition Sold by Match Vertical repeat Fire rating Strippability Paste Washability

8009 0,90 m - 2.952 ft 1,00 m - 3.28 ft COUPLED WITH METALLIC FABRIC LINEAR METER FREE MATCH 82,00 cm - 32.28 in B-S1, D0 STRIPPABLE PASTE THE WALL EXTRA WASHABLE

# Colors (10)



8000



8009

8001