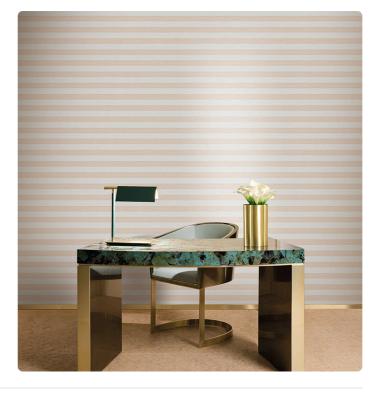

## Description

Faithful to its journey connotation, Graphic Elements 3 by Armani/Casa invites to explore the Far East: the aura of Japanese islands, with their rich nature and millenary culture, was the source of inspiration for patterns and textures featured in this collection. Mikura stands out for the bold design, where alternating horizontal stripes in contrasting colours create an impactful look. The whole surface is marked a micro-texture given by the raffia support, applied on silver foil and eventually printed to create the design. The coloured stripes are in relief and matt, in order to increase the contrast with the shiny background.