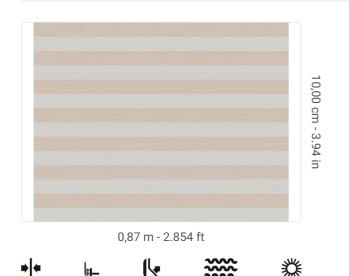

## **Technical specifications**

SKU Width Length Composition

Sold by Repeat Match Vertical repeat Fire rating Strippability Paste Washability 8018 0,87 m - 2.854 ft 1,00 m - 3.28 ft NATURAL RAFFIA FIBER ON METAL FOIL LINEAR METER 10,00 cm - 3.94 in STRAIGHT MATCH 10,00 cm - 3.94 in B-S1, D0 STRIPPABLE PASTE THE WALL EXTRA WASHABLE