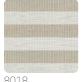

#### Description

Faithful to its journey connotation, Graphic Elements 3 by Armani/Casa invites to explore the Far East: the aura of Japanese islands, with their rich nature and millenary culture, was the source of inspiration for patterns and textures featured in this collection. Mikura stands out for the bold design, where alternating horizontal stripes in contrasting colours create an impactful look. The whole surface is marked a micro-texture given by the raffia support, applied on silver foil and eventually printed to create the design. The coloured stripes are in relief and matt, in order to increase the contrast with the shiny background.

## Colors (9)