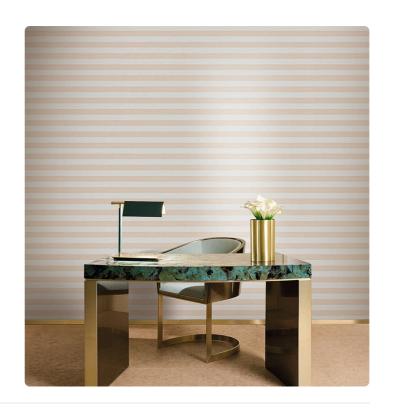

#### Description

Faithful to its journey connotation, Graphic Elements 3 by Armani/Casa invites to explore the Far East: the aura of Japanese islands, with their rich nature and millenary culture, was the source of inspiration for patterns and textures featured in this collection. Mikura stands out for the bold design, where alternating horizontal stripes in contrasting colours create an impactful look. The whole surface is marked a micro-texture given by the raffia support, applied on silver foil and eventually printed to create the design. The coloured stripes are in relief and matt, in order to increase the contrast with the shiny background.