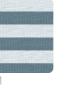

#### Description

Faithful to its journey connotation, Graphic Elements 3 by Armani/Casa invites to explore the Far East: the aura of Japanese islands, with their rich nature and millenary culture, was the source of inspiration for patterns and textures featured in this collection. Mikura stands out for the bold design, where alternating horizontal stripes in contrasting colours create an impactful look. The whole surface is marked a micro-texture given by the raffia support, applied on silver foil and eventually printed to create the design. The coloured stripes are in relief and matt, in order to increase the contrast with the shiny background.

## Colors (9)