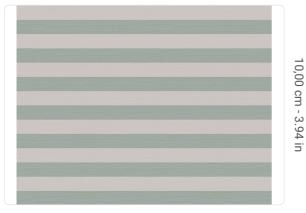

#### Description

Faithful to its journey connotation, Graphic Elements 3 by Armani/Casa invites to explore the Far East: the aura of Japanese islands, with their rich nature and millenary culture, was the source of inspiration for patterns and textures featured in this collection. Mikura stands out for the bold design, where alternating horizontal stripes in contrasting colours create an impactful look. The whole surface is marked a micro-texture given by the raffia support, applied on silver foil and eventually printed to create the design. The coloured stripes are in relief and matt, in order to increase the contrast with the shiny background.

#### Technical specifications

SKU Width Length Composition

Sold by Repeat Match Vertical repeat Fire rating Strippability Paste Washability

8019

0,87 m - 2.854 ft 1,00 m - 3.28 ft

NATURAL RAFFIA FIBER ON

METAL FOIL LINEAR METER 10,00 cm - 3.94 in STRAIGHT MATCH 10,00 cm - 3.94 in