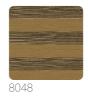

red in this collection. Mikura stands out for the bold design, where alternating horizontal stripes in contrasting colours create an impactful look. The whole surface is marked a micro-texture given by the raffia support, applied on silver foil and eventually printed to create the design. The coloured stripes are in relief and matt, in order to increase the contrast with the shiny background.





0,87 m - 2.854 ft













#### Technical specifications

SKU Width Length Composition

Sold by Repeat Match Vertical repeat Fire rating Strippability Paste Washability

8019

0,87 m - 2.854 ft 1,00 m - 3.28 ft

NATURAL RAFFIA FIBER ON

METAL FOIL LINEAR METER 10,00 cm - 3.94 in STRAIGHT MATCH 10,00 cm - 3.94 in

B-S1, D0 STRIPPABLE PASTE THE WALL EXTRA WASHABLE

## Colors (9)