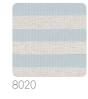

#### Description

Faithful to its journey connotation, Graphic Elements 3 by Armani/Casa invites to explore the Far East: the aura of Japanese islands, with their rich nature and millenary culture, was the source of inspiration for patterns and textures featured in this collection. Mikura stands out for the bold design, where alternating horizontal stripes in contrasting colours create an impactful look. The whole surface is marked a micro-texture given by the raffia support, applied on silver foil and eventually printed to create the design. The coloured stripes are in relief and matt, in order to increase the contrast with the shiny background.

## Colors (9)