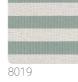

#### Description

Faithful to its journey connotation, Graphic Elements 3 by Armani/Casa invites to explore the Far East: the aura of Japanese islands, with their rich nature and millenary culture, was the source of inspiration for patterns and textures featured in this collection. Mikura stands out for the bold design, where alternating horizontal stripes in contrasting colours create an impactful look. The whole surface is marked a micro-texture given by the raffia support, applied on silver foil and eventually printed to create the design. The coloured stripes are in relief and matt, in order to increase the contrast with the shiny background.

#### Technical specifications

SKU Width Length Composition

Sold by Repeat Match Vertical repeat Fire rating Strippability Paste Washability

8019

0,87 m - 2.854 ft 1,00 m - 3.28 ft

NATURAL RAFFIA FIBER ON

METAL FOIL LINEAR METER 10,00 cm - 3.94 in STRAIGHT MATCH 10,00 cm - 3.94 in

## Colors (9)