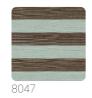

tured in this collection. Mikura stands out for the bold design, where alternating horizontal stripes in contrasting colours create an impactful look. The whole surface is marked a micro-texture given by the raffia support, applied on silver foil and eventually printed to create the design. The coloured stripes are in relief and matt, in order to increase the contrast with the shiny background.





0,87 m - 2.854 ft













#### Technical specifications

SKU Width Length Composition

Sold by Repeat Match Vertical repeat Fire rating Strippability Paste Washability

8019

0,87 m - 2.854 ft 1,00 m - 3.28 ft

NATURAL RAFFIA FIBER ON

METAL FOIL LINEAR METER 10,00 cm - 3.94 in STRAIGHT MATCH 10,00 cm - 3.94 in

B-S1, D0 STRIPPABLE PASTE THE WALL EXTRA WASHABLE

## Colors (9)