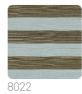

eatured in this collection. Mikura stands out for the bold design, where alternating horizontal stripes in contrasting colours create an impactful look. The whole surface is marked a micro-texture given by the raffia support, applied on silver foil and eventually printed to create the design. The coloured stripes are in relief and matt, in order to increase the contrast with the shiny background.





0,87 m - 2.854 ft













#### Technical specifications

SKU Width Length Composition

Sold by Repeat Match Vertical repeat Fire rating Strippability Paste Washability

8019

0,87 m - 2.854 ft 1,00 m - 3.28 ft

NATURAL RAFFIA FIBER ON

METAL FOIL LINEAR METER 10,00 cm - 3.94 in STRAIGHT MATCH 10,00 cm - 3.94 in

B-S1, D0 STRIPPABLE PASTE THE WALL EXTRA WASHABLE

## Colors (9)