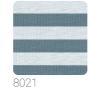

#### Description

Faithful to its journey connotation, Graphic Elements 3 by Armani/Casa invites to explore the Far East: the aura of Japanese islands, with their rich nature and millenary culture, was the source of inspiration for patterns and textures featured in this collection. Mikura stands out for the bold design, where alternating horizontal stripes in contrasting colours create an impactful look. The whole surface is marked a micro-texture given by the raffia support, applied on silver foil and eventually printed to create the design. The coloured stripes are in relief and matt, in order to increase the contrast with the shiny background.

## Colors (9)