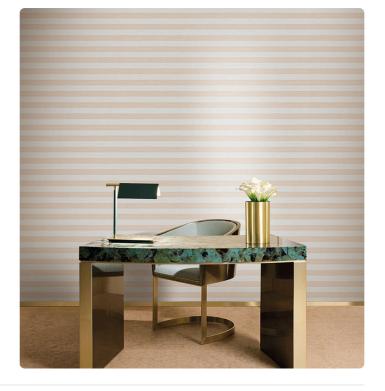

## Description

Faithful to its journey connotation, Graphic Elements 3 by Armani/Casa invites to explore the Far East: the aura of Japanese islands, with their rich nature and millenary culture, was the source of inspiration for patterns and textures featured in this collection. Mikura stands out for the bold design, where alternating horizontal stripes in contrasting colours create an impactful look. The whole surface is marked a micro-texture given by the raffia support, applied on silver foil and eventually printed to create the design. The coloured stripes are in relief and matt, in order to increase the contrast with the shiny background.