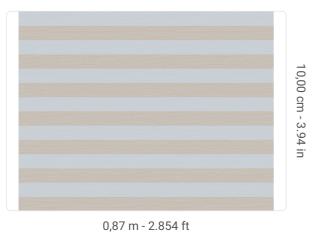

## **Technical specifications**

SKU Width Length Composition

Sold by Repeat Match Vertical repeat Fire rating Strippability Paste Washability

8020 0,87 m - 2.854 ft 1,00 m - 3.28 ft NATURAL RAFFIA FIBER ON METAL FOIL LINEAR METER 10,00 cm - 3.94 in STRAIGHT MATCH 10,00 cm - 3.94 in B-S1, D0 STRIPPABLE PASTE THE WALL EXTRA WASHABLE