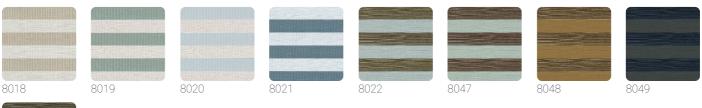

l.

Colors (9)

從

## **Technical specifications**

SKU Width Length Composition

Sold by Repeat Match Vertical repeat Fire rating Strippability Paste Washability

8020 0,87 m - 2.854 ft 1,00 m - 3.28 ft NATURAL RAFFIA FIBER ON METAL FOIL LINEAR METER 10,00 cm - 3.94 in STRAIGHT MATCH 10,00 cm - 3.94 in B-S1, D0 STRIPPABLE PASTE THE WALL EXTRA WASHABLE