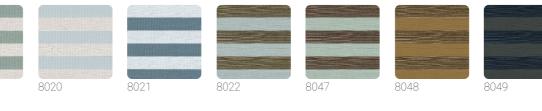

l.

Colors (9)

從

## **Technical specifications**

SKU Width Length Composition

Sold by Repeat Match Vertical repeat Fire rating Strippability Paste Washability

8020 0,87 m - 2.854 ft 1,00 m - 3.28 ft NATURAL RAFFIA FIBER ON METAL FOIL LINEAR METER 10,00 cm - 3.94 in STRAIGHT MATCH 10,00 cm - 3.94 in B-S1, D0 STRIPPABLE PASTE THE WALL EXTRA WASHABLE