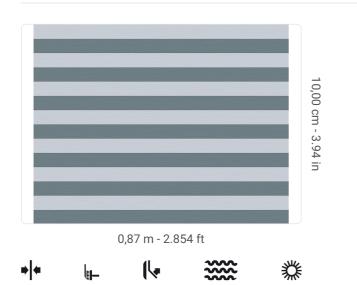

## **Technical specifications**

SKU Width Length Composition

Sold by Repeat Match Vertical repeat Fire rating Strippability Paste Washability

8021 0,87 m - 2.854 ft 1,00 m - 3.28 ft NATURAL RAFFIA FIBER ON METAL FOIL LINEAR METER 10,00 cm - 3.94 in STRAIGHT MATCH 10,00 cm - 3.94 in B-S1, D0 STRIPPABLE PASTE THE WALL EXTRA WASHABLE