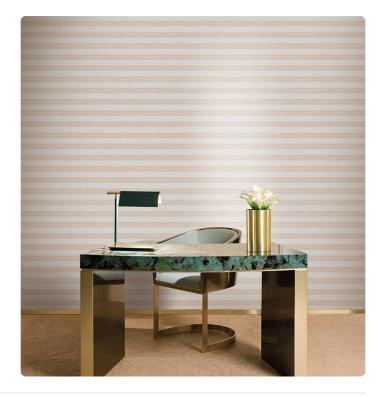

## Description

Faithful to its journey connotation, Graphic Elements 3 by Armani/Casa invites to explore the Far East: the aura of Japanese islands, with their rich nature and millenary culture, was the source of inspiration for patterns and textures featured in this collection. Mikura stands out for the bold design, where alternating horizontal stripes in contrasting colours create an impactful look. The whole surface is marked a micro-texture given by the raffia support, applied on silver foil and eventually printed to create the design. The coloured stripes are in relief and matt, in order to increase the contrast with the shiny background.