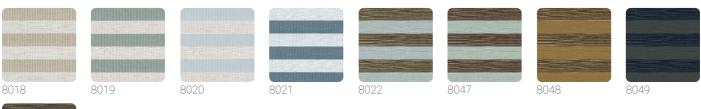

was the source of inspiration for patterns and textures featured in this collection. Mikura stands out for the bold design, where alternating horizontal stripes in contrasting colours create an impactful look. The whole surface is marked a micro-texture given by the raffia support, applied on silver foil and eventually printed to create the design. The coloured stripes are in relief and matt, in order to increase the contrast with the shiny background.





## **Technical specifications**

SKU Width Length Composition

Sold by Repeat Match Vertical repeat Fire rating Strippability Paste Washability

8022 0,87 m - 2.854 ft 1,00 m - 3.28 ft NATURAL RAFFIA FIBER ON METAL FOIL LINEAR METER 10,00 cm - 3.94 in STRAIGHT MATCH 10,00 cm - 3.94 in B-S1, D0 STRIPPABLE PASTE THE WALL EXTRA WASHABLE







~~~~

從



\*

Colors (9)