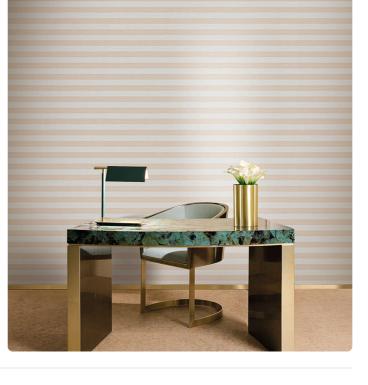

## Description

Faithful to its journey connotation, Graphic Elements 3 by Armani/Casa invites to explore the Far East: the aura of Japanese islands, with their rich nature and millenary culture, was the source of inspiration for patterns and textures featured in this collection. Mikura stands out for the bold design, where alternating horizontal stripes in contrasting colours create an impactful look. The whole surface is marked a micro-texture given by the raffia support, applied on silver foil and eventually printed to create the design. The coloured stripes are in relief and matt, in order to increase the contrast with the shiny background.