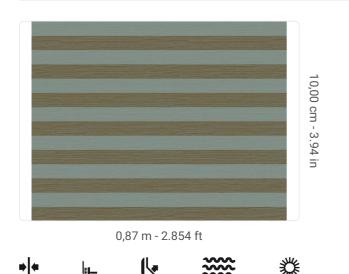

## **Technical specifications**

SKU Width Length Composition

Sold by Repeat Match Vertical repeat Fire rating Strippability Paste Washability

8022 0,87 m - 2.854 ft 1,00 m - 3.28 ft NATURAL RAFFIA FIBER ON METAL FOIL LINEAR METER 10,00 cm - 3.94 in STRAIGHT MATCH 10,00 cm - 3.94 in B-S1, D0 STRIPPABLE PASTE THE WALL EXTRA WASHABLE