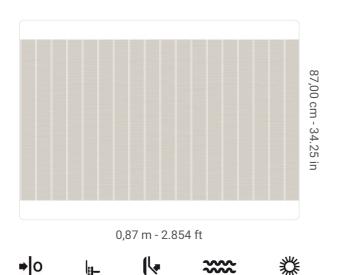

## **Technical specifications**

SKU Width Length Composition

Sold by Match Vertical repeat Fire rating Strippability Paste Washability 8025 0,87 m - 2.854 ft 1,00 m - 3.28 ft NATURAL RAFFIA FIBER ON METAL FOIL LINEAR METER FREE MATCH 87,00 cm - 34.25 in B-S1, D0 STRIPPABLE PASTE THE WALL WASHABLE