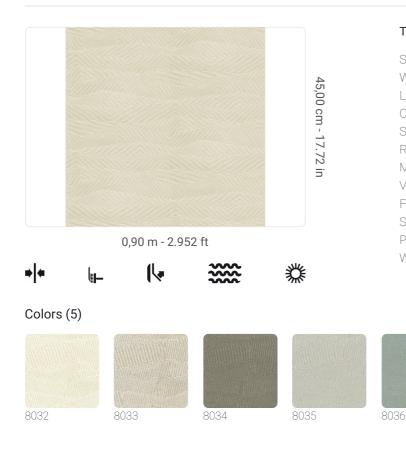

## Description

Faithful to its journey connotation, Graphic Elements 3 by Armani/Casa invites to explore the Far East: the aura of Japanese islands, with their rich nature and millenary culture, was the source of inspiration for patterns and textures featured in this collection. The intricated forest covering the island of Yakushima inspired this wallcovering, where the mazy design is created by wide intertwining ribbons. The support is the same non-woven gauze on matt support featured in Kyushu, printed with inks in relief to create the texture; after that, a final laminated effect with platinum, gold and silver is added only on the parts in relief, to emphasize the materic effect and give it a more precious look.

## **Technical specifications**

SKU Width Length Composition Sold by Repeat Match Vertical repeat Fire rating Strippability Paste Washability 8032 0,90 m - 2.952 ft 1,00 m - 3.28 ft COUPLED WITH NON-WOVEN LINEAR METER 45,00 cm - 17.72 in STRAIGHT MATCH 45,00 cm - 17.72 in B-S1, D0 STRIPPABLE PASTE THE WALL EXTRA WASHABLE