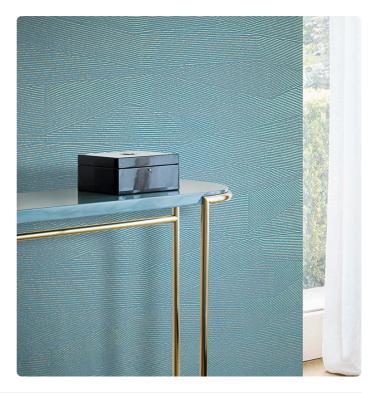

## Description

Faithful to its journey connotation, Graphic Elements 3 by Armani/Casa invites to explore the Far East: the aura of Japanese islands, with their rich nature and millenary culture, was the source of inspiration for patterns and textures featured in this collection. The intricated forest covering the island of Yakushima inspired this wallcovering, where the mazy design is created by wide intertwining ribbons. The support is the same non-woven gauze on matt support featured in Kyushu, printed with inks in relief to create the texture; after that, a final laminated effect with platinum, gold and silver is added only on the parts in relief, to emphasize the materic effect and give it a more precious look.