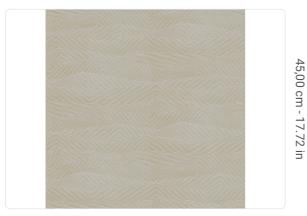

## Description

Faithful to its journey connotation, Graphic Elements 3 by Armani/Casa invites to explore the Far East: the aura of Japanese islands, with their rich nature and millenary culture, was the source of inspiration for patterns and textures featured in this collection. The intricated forest covering the island of Yakushima inspired this wallcovering, where the mazy design is created by wide intertwining ribbons. The support is the same non-woven gauze on matt support featured in Kyushu, printed with inks in relief to create the texture; after that, a final laminated effect with platinum, gold and silver is added only on the parts in relief, to emphasize the materic effect and give it a more precious look.

## Technical specifications

SKU Width Length Composition Sold by Repeat Match Vertical repeat

Strippability Paste Washability

Fire rating

8033

0,90 m - 2.952 ft 1,00 m - 3.28 ft

COUPLED WITH NON-WOVEN

LINEAR METER 45,00 cm - 17.72 in STRAIGHT MATCH 45,00 cm - 17.72 in