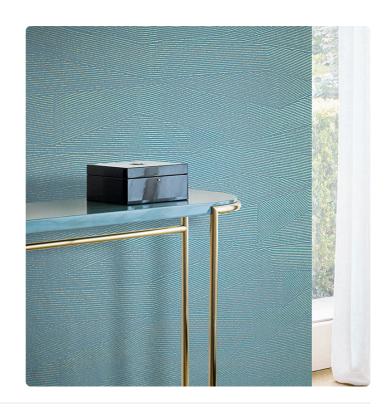

## Description

Faithful to its journey connotation, Graphic Elements 3 by Armani/Casa invites to explore the Far East: the aura of Japanese islands, with their rich nature and millenary culture, was the source of inspiration for patterns and textures featured in this collection. The intricated forest covering the island of Yakushima inspired this wallcovering, where the mazy design is created by wide intertwining ribbons. The support is the same non-woven gauze on matt support featured in Kyushu, printed with inks in relief to create the texture; after that, a final laminated effect with platinum, gold and silver is added only on the parts in relief, to emphasize the materic effect and give it a more precious look.