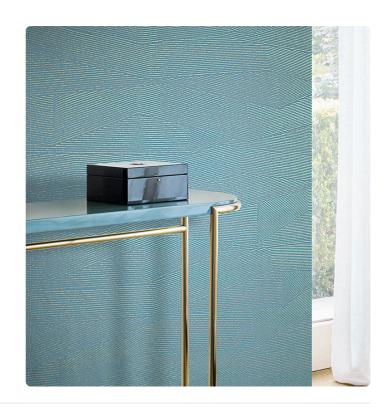

## Description

Faithful to its journey connotation, Graphic Elements 3 by Armani/Casa invites to explore the Far East: the aura of Japanese islands, with their rich nature and millenary culture, was the source of inspiration for patterns and textures featured in this collection. The intricated forest covering the island of Yakushima inspired this wallcovering, where the mazy design is created by wide intertwining ribbons. The support is the same non-woven gauze on matt support featured in Kyushu, printed with inks in relief to create the texture; after that, a final laminated effect with platinum, gold and silver is added only on the parts in relief, to emphasize the materic effect and give it a more precious look.