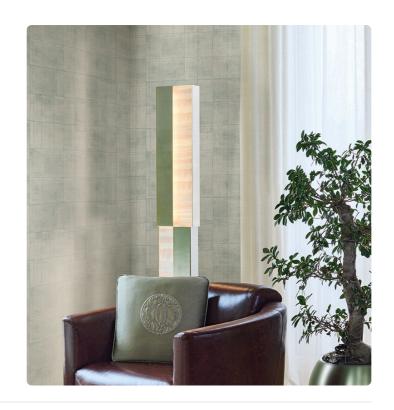

## **KYUSHU**

Collection GRAPHIC ELEMENTS 3

## Description

Faithful to its journey connotation, Graphic Elements 3 by Armani/Casa invites to explore the Far East: the aura of Japanese islands, with their rich nature and millenary culture, was the source of inspiration for patterns and textures featured in this collection. Designs marked by rigorous lines are enlivened by the use of a variety of supports, different printing techniques, and precious materic surfaces. Geometries coming from ancient Japanese traditions, such lacquers e origami, are vividly reproduced on the wallcoverings, adding an exquisite touch of refinement.