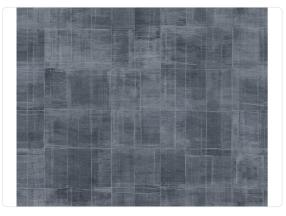

## **KYUSHU**

Collection GRAPHIC ELEMENTS 3

## Description

Faithful to its journey connotation, Graphic Elements 3 by Armani/Casa invites to explore the Far East: the aura of Japanese islands, with their rich nature and millenary culture, was the source of inspiration for patterns and textures featured in this collection. Designs marked by rigorous lines are enlivened by the use of a variety of supports, different printing techniques, and precious materic surfaces. Geometries coming from ancient Japanese traditions, such lacquers e origami, are vividly reproduced on the wallcoverings, adding an exquisite touch of refinement.





0,70 m - 2.296 ft













56,00 cm - 22.05 in

## Technical specifications

SKU Width Length Composition Sold by Repeat Match Vertical repeat Fire rating Strippability

Paste Washability 8046

0,70 m - 2.296 ft 1,00 m - 3.28 ft

NON-WOVEN METALLIZED

LINEAR METER 70,00 cm - 27.56 in STRAIGHT MATCH 56,00 cm - 22.05 in

B-S1, D0 STRIPPABLE PASTE THE WALL EXTRA WASHABLE

## Colors (9)













8040



8041





8044





8046