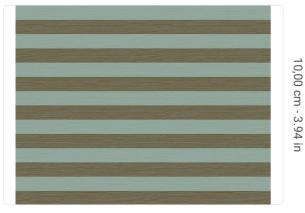

#### Description

Faithful to its journey connotation, Graphic Elements 3 by Armani/Casa invites to explore the Far East: the aura of Japanese islands, with their rich nature and millenary culture, was the source of inspiration for patterns and textures featured in this collection. Mikura stands out for the bold design, where alternating horizontal stripes in contrasting colours create an impactful look. The whole surface is marked a micro-texture given by the raffia support, applied on silver foil and eventually printed to create the design. The coloured stripes are in relief and matt, in order to increase the contrast with the shiny background.

#### Technical specifications

SKU Width Length Composition

Sold by Repeat Match Vertical repeat Fire rating Strippability Paste Washability

8047

0,87 m - 2.854 ft 1,00 m - 3.28 ft

NATURAL RAFFIA FIBER ON

METAL FOIL LINEAR METER 10,00 cm - 3.94 in STRAIGHT MATCH 10,00 cm - 3.94 in