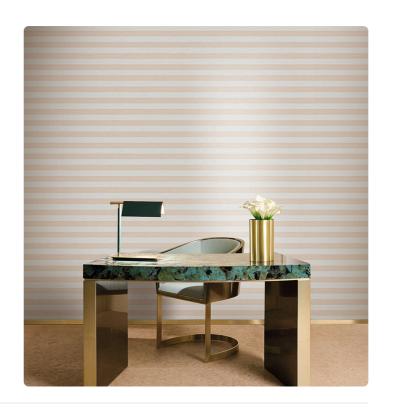

#### Description

Faithful to its journey connotation, Graphic Elements 3 by Armani/Casa invites to explore the Far East: the aura of Japanese islands, with their rich nature and millenary culture, was the source of inspiration for patterns and textures featured in this collection. Mikura stands out for the bold design, where alternating horizontal stripes in contrasting colours create an impactful look. The whole surface is marked a micro-texture given by the raffia support, applied on silver foil and eventually printed to create the design. The coloured stripes are in relief and matt, in order to increase the contrast with the shiny background.