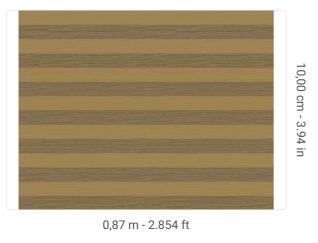

## Description

Faithful to its journey connotation, Graphic Elements 3 by Armani/Casa invites to explore the Far East: the aura of Japanese islands, with their rich nature and millenary culture, was the source of inspiration for patterns and textures featured in this collection. Mikura stands out for the bold design, where alternating horizontal stripes in contrasting colours create an impactful look. The whole surface is marked a micro-texture given by the raffia support, applied on silver foil and eventually printed to create the design. The coloured stripes are in relief and matt, in order to increase the contrast with the shiny background.

## **Technical specifications**

SKU Width Length Composition

Sold by Repeat Match Vertical repeat Fire rating Strippability Paste Washability

8048 0,87 m - 2.854 ft 1,00 m - 3.28 ft NATURAL RAFFIA FIBER ON METAL FOIL LINEAR METER 10,00 cm - 3.94 in STRAIGHT MATCH 10,00 cm - 3.94 in B-S1, D0 STRIPPABLE PASTE THE WALL WASHABLE