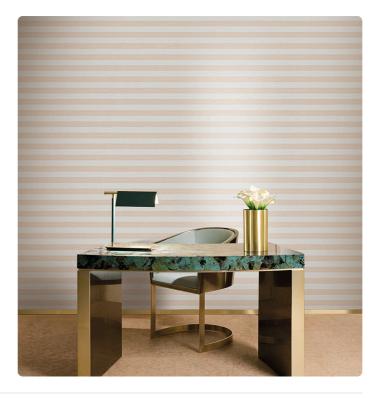

## Description

Faithful to its journey connotation, Graphic Elements 3 by Armani/Casa invites to explore the Far East: the aura of Japanese islands, with their rich nature and millenary culture, was the source of inspiration for patterns and textures featured in this collection. Mikura stands out for the bold design, where alternating horizontal stripes in contrasting colours create an impactful look. The whole surface is marked a micro-texture given by the raffia support, applied on silver foil and eventually printed to create the design. The coloured stripes are in relief and matt, in order to increase the contrast with the shiny background.