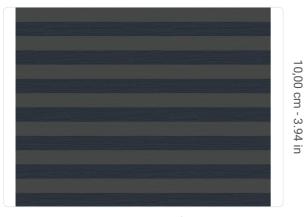

NATURAL RAFFIA FIBER ON

METAL FOIL LINEAR METER 10,00 cm - 3.94 in STRAIGHT MATCH 10,00 cm - 3.94 in

B-S1, D0 STRIPPABLE PASTE THE WALL WASHABLE