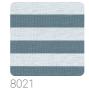

#### Description

Faithful to its journey connotation, Graphic Elements 3 by Armani/Casa invites to explore the Far East: the aura of Japanese islands, with their rich nature and millenary culture, was the source of inspiration for patterns and textures featured in this collection. Mikura stands out for the bold design, where alternating horizontal stripes in contrasting colours create an impactful look. The whole surface is marked a micro-texture given by the raffia support, applied on silver foil and eventually printed to create the design. The coloured stripes are in relief and matt, in order to increase the contrast with the shiny background.