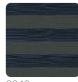

#### Description

Faithful to its journey connotation, Graphic Elements 3 by Armani/Casa invites to explore the Far East: the aura of Japanese islands, with their rich nature and millenary culture, was the source of inspiration for patterns and textures featured in this collection. Mikura stands out for the bold design, where alternating horizontal stripes in contrasting colours create an impactful look. The whole surface is marked a micro-texture given by the raffia support, applied on silver foil and eventually printed to create the design. The coloured stripes are in relief and matt, in order to increase the contrast with the shiny background.

## Colors (9)