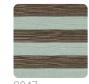

#### Description

Faithful to its journey connotation, Graphic Elements 3 by Armani/Casa invites to explore the Far East: the aura of Japanese islands, with their rich nature and millenary culture, was the source of inspiration for patterns and textures featured in this collection. Mikura stands out for the bold design, where alternating horizontal stripes in contrasting colours create an impactful look. The whole surface is marked a micro-texture given by the raffia support, applied on silver foil and eventually printed to create the design. The coloured stripes are in relief and matt, in order to increase the contrast with the shiny background.