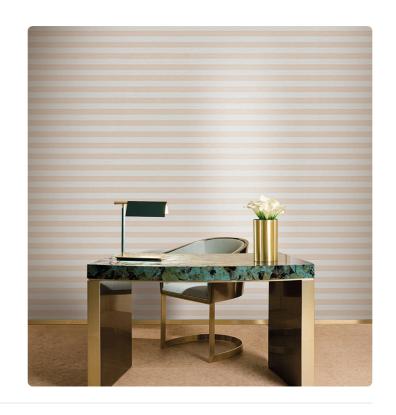

#### Description

Faithful to its journey connotation, Graphic Elements 3 by Armani/Casa invites to explore the Far East: the aura of Japanese islands, with their rich nature and millenary culture, was the source of inspiration for patterns and textures featured in this collection. Mikura stands out for the bold design, where alternating horizontal stripes in contrasting colours create an impactful look. The whole surface is marked a micro-texture given by the raffia support, applied on silver foil and eventually printed to create the design. The coloured stripes are in relief and matt, in order to increase the contrast with the shiny background.