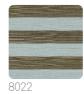

#### Description

Faithful to its journey connotation, Graphic Elements 3 by Armani/Casa invites to explore the Far East: the aura of Japanese islands, with their rich nature and millenary culture, was the source of inspiration for patterns and textures featured in this collection. Mikura stands out for the bold design, where alternating horizontal stripes in contrasting colours create an impactful look. The whole surface is marked a micro-texture given by the raffia support, applied on silver foil and eventually printed to create the design. The coloured stripes are in relief and matt, in order to increase the contrast with the shiny background.

## Colors (9)