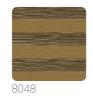

#### Description

Faithful to its journey connotation, Graphic Elements 3 by Armani/Casa invites to explore the Far East: the aura of Japanese islands, with their rich nature and millenary culture, was the source of inspiration for patterns and textures featured in this collection. Mikura stands out for the bold design, where alternating horizontal stripes in contrasting colours create an impactful look. The whole surface is marked a micro-texture given by the raffia support, applied on silver foil and eventually printed to create the design. The coloured stripes are in relief and matt, in order to increase the contrast with the shiny background.

## Colors (9)