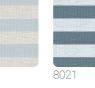

#### Description

Faithful to its journey connotation, Graphic Elements 3 by Armani/Casa invites to explore the Far East: the aura of Japanese islands, with their rich nature and millenary culture, was the source of inspiration for patterns and textures featured in this collection. Mikura stands out for the bold design, where alternating horizontal stripes in contrasting colours create an impactful look. The whole surface is marked a micro-texture given by the raffia support, applied on silver foil and eventually printed to create the design. The coloured stripes are in relief and matt, in order to increase the contrast with the shiny background.

## Colors (9)