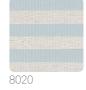

#### Description

Faithful to its journey connotation, Graphic Elements 3 by Armani/Casa invites to explore the Far East: the aura of Japanese islands, with their rich nature and millenary culture, was the source of inspiration for patterns and textures featured in this collection. Mikura stands out for the bold design, where alternating horizontal stripes in contrasting colours create an impactful look. The whole surface is marked a micro-texture given by the raffia support, applied on silver foil and eventually printed to create the design. The coloured stripes are in relief and matt, in order to increase the contrast with the shiny background.

## Colors (9)