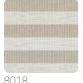

#### Description

Faithful to its journey connotation, Graphic Elements 3 by Armani/Casa invites to explore the Far East: the aura of Japanese islands, with their rich nature and millenary culture, was the source of inspiration for patterns and textures featured in this collection. Mikura stands out for the bold design, where alternating horizontal stripes in contrasting colours create an impactful look. The whole surface is marked a micro-texture given by the raffia support, applied on silver foil and eventually printed to create the design. The coloured stripes are in relief and matt, in order to increase the contrast with the shiny background.

## Colors (9)