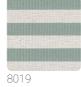

#### Description

Faithful to its journey connotation, Graphic Elements 3 by Armani/Casa invites to explore the Far East: the aura of Japanese islands, with their rich nature and millenary culture, was the source of inspiration for patterns and textures featured in this collection. Mikura stands out for the bold design, where alternating horizontal stripes in contrasting colours create an impactful look. The whole surface is marked a micro-texture given by the raffia support, applied on silver foil and eventually printed to create the design. The coloured stripes are in relief and matt, in order to increase the contrast with the shiny background.

## Colors (9)