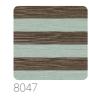

#### Description

Faithful to its journey connotation, Graphic Elements 3 by Armani/Casa invites to explore the Far East: the aura of Japanese islands, with their rich nature and millenary culture, was the source of inspiration for patterns and textures featured in this collection. Mikura stands out for the bold design, where alternating horizontal stripes in contrasting colours create an impactful look. The whole surface is marked a micro-texture given by the raffia support, applied on silver foil and eventually printed to create the design. The coloured stripes are in relief and matt, in order to increase the contrast with the shiny background.

## Colors (9)