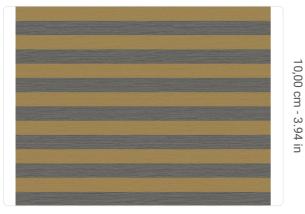

#### Description

Faithful to its journey connotation, Graphic Elements 3 by Armani/Casa invites to explore the Far East: the aura of Japanese islands, with their rich nature and millenary culture, was the source of inspiration for patterns and textures featured in this collection. Mikura stands out for the bold design, where alternating horizontal stripes in contrasting colours create an impactful look. The whole surface is marked a micro-texture given by the raffia support, applied on silver foil and eventually printed to create the design. The coloured stripes are in relief and matt, in order to increase the contrast with the shiny background.

## Technical specifications

SKU Width Length Composition

Sold by Repeat Match Vertical repeat Fire rating Strippability Paste Washability

8050

0,87 m - 2.854 ft 1,00 m - 3.28 ft

NATURAL RAFFIA FIBER ON

METAL FOIL LINEAR METER 10,00 cm - 3.94 in STRAIGHT MATCH 10,00 cm - 3.94 in