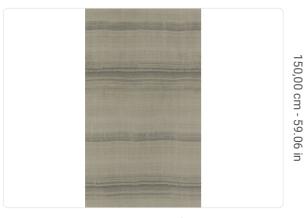

0,87 m - 2.854 ft

## Technical specifications

SKU
Width
Length
Composition
Sold by
Repeat
Match
Vertical repeat

Fire rating Strippability Paste

Recommended glue

Washability

9001

0,87 m - 2.854 ft 1,00 m - 3.28 ft SILK MURAL FABRIC LINEAR METER 150,00 cm - 59.06 in STRAIGHT MATCH 150,00 cm - 59.06 in