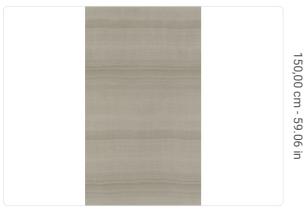

0,87 m - 2.854 ft

## Technical specifications

SKU Width Length Composition Sold by Repeat Match Vertical repeat

Fire rating Strippability Paste

Recommended glue

Washability

9002

0,87 m - 2.854 ft 1,00 m - 3.28 ft SILK MURAL FABRIC LINEAR METER 150,00 cm - 59.06 in STRAIGHT MATCH 150,00 cm - 59.06 in