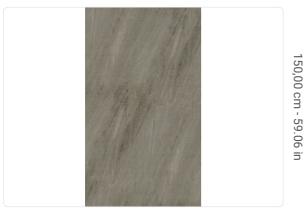

## Technical specifications

Paste

Washability

SKU 9012 Width 0,87 m - 2.854 ft Length 1,00 m - 3.28 ft Composition SILK MURAL FABRIC Sold by LINEAR METER Repeat 27,00 cm - 10.63 in Match OFFSET MATCH 150,00 cm - 59.06 in Vertical repeat